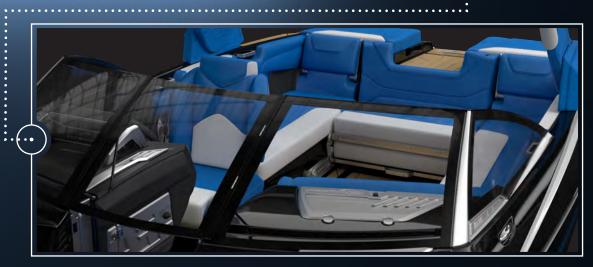

# M235

If you want the top of the line, look no further than the Alpha. The 23' 5" M235 churns up wakes the pros dream about along with best-in-class luxury features. The M235 has no weaknesses.

New Helm Seat with Billet Accents Throughout

Deep Bow with Seating for 4

......

. . . . .

Malibu Wake View Bench Seat™

Sport Dash with Wireless Charging

Completely Redesigned Lounge & Storage on the 25 LSV