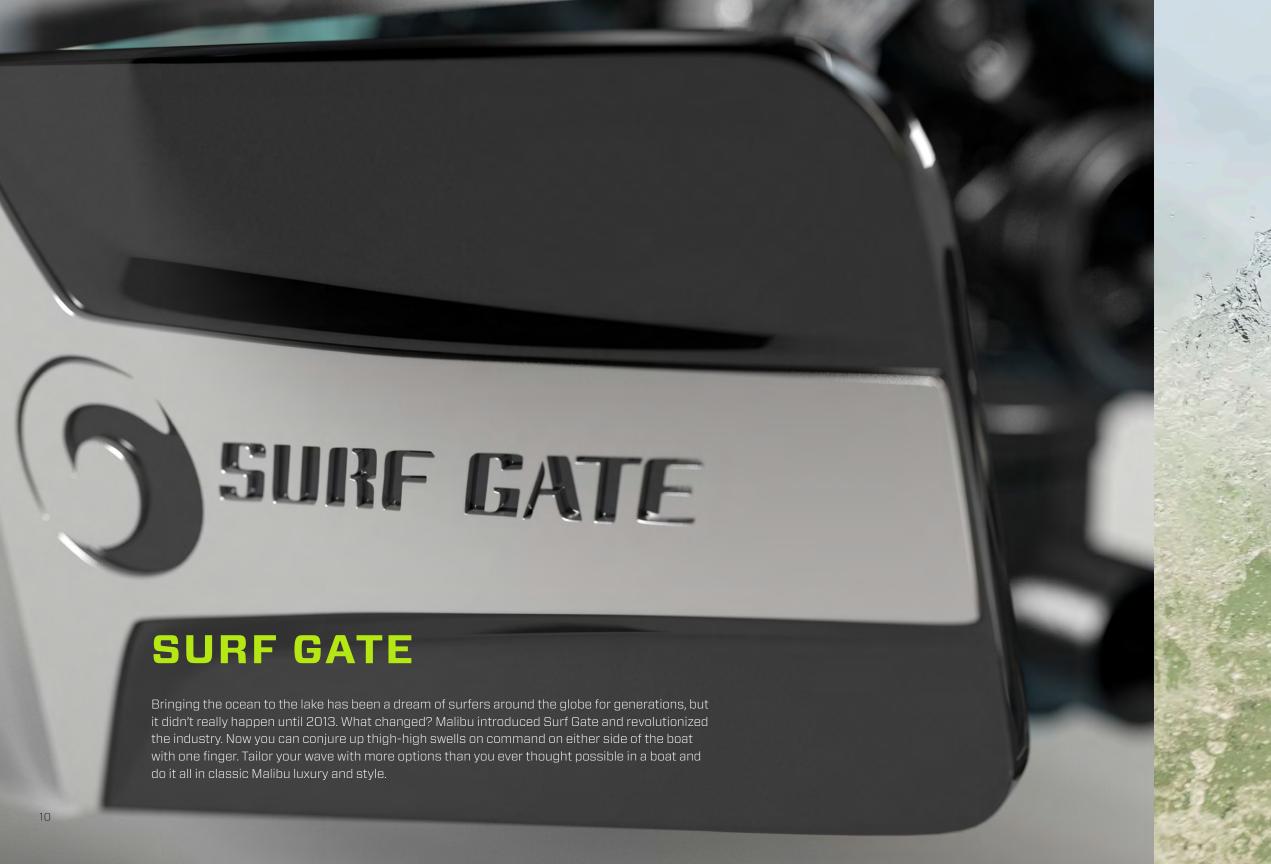

Towboat of the Year 😡

Power Wedge™ Power Wedge III makes your wave and wake huge! (Or mellow, depending on how you set it)

Surf Gate™

Unparalleled wave making power with Malibu's patented and award-winning Surf Gate system. ®

First swivel-head

ski pylon

Expanded production to Tennessee facility

uro-f3 Series ski boats, inspired by European car designs

The Malibu
Sport V-drive

uel injection

nputron, the watersports vorld's first onboard computer