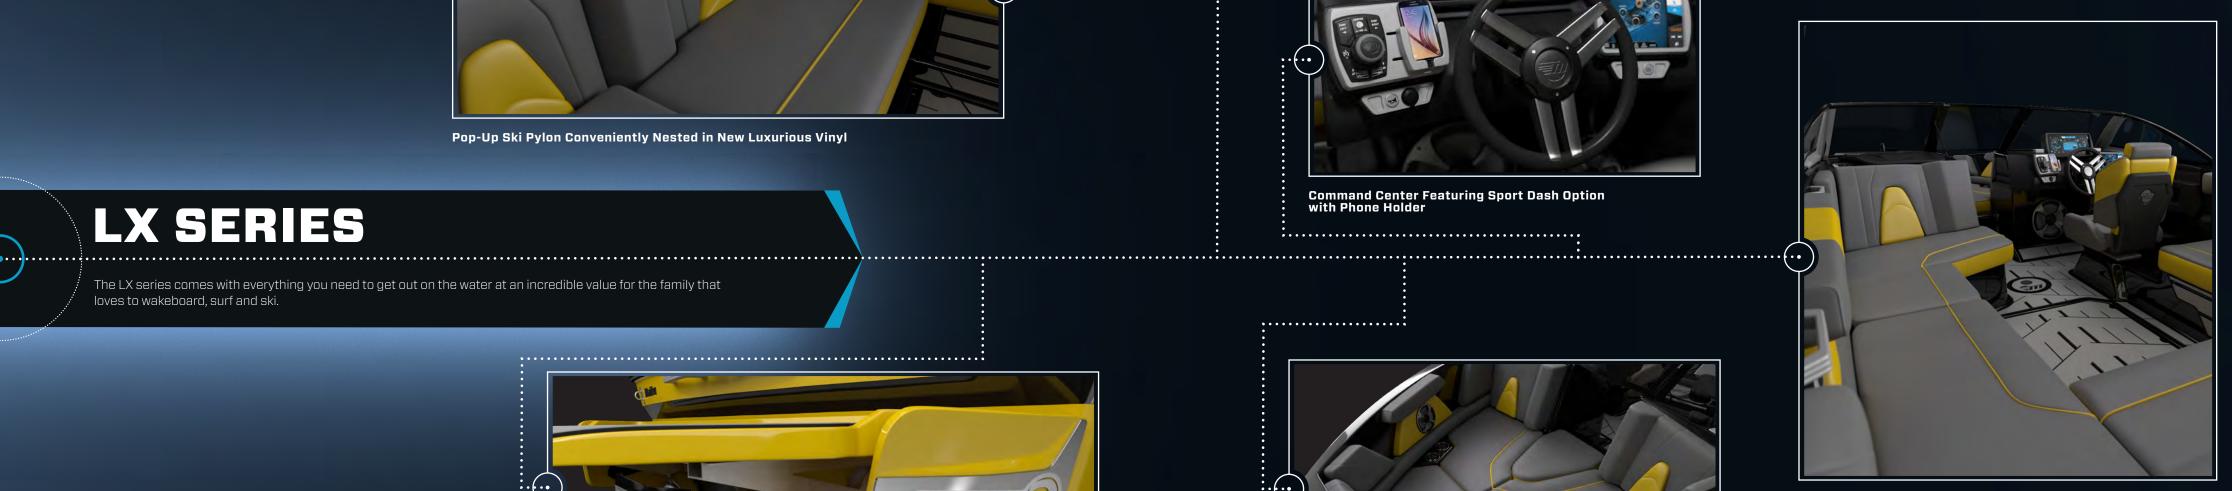

# LX SERIES

The LX series comes with everything you need to get out on the water at an incredible value for the family that loves to wakeboard, surf and ski.

I.S.P. "Integrated Surf Platform" Features Surf Gate, Power Wedge III and Quad Hard Tank Ballast

Command Center Featuring Sport Dash Option with Phone Holder

Traditional Bow Styling with Deep Seating on the 21 VLX

Plush Seating for up to 14 People

#### INTEGRATED SURF PACKAGE (optional)

- Surf Gate
- Surf Band
- Power Wedge III
- Quad Hard Tank Ballast

Pop-Up Ski Pylon Conveniently Nested in New Luxurious Vinyl