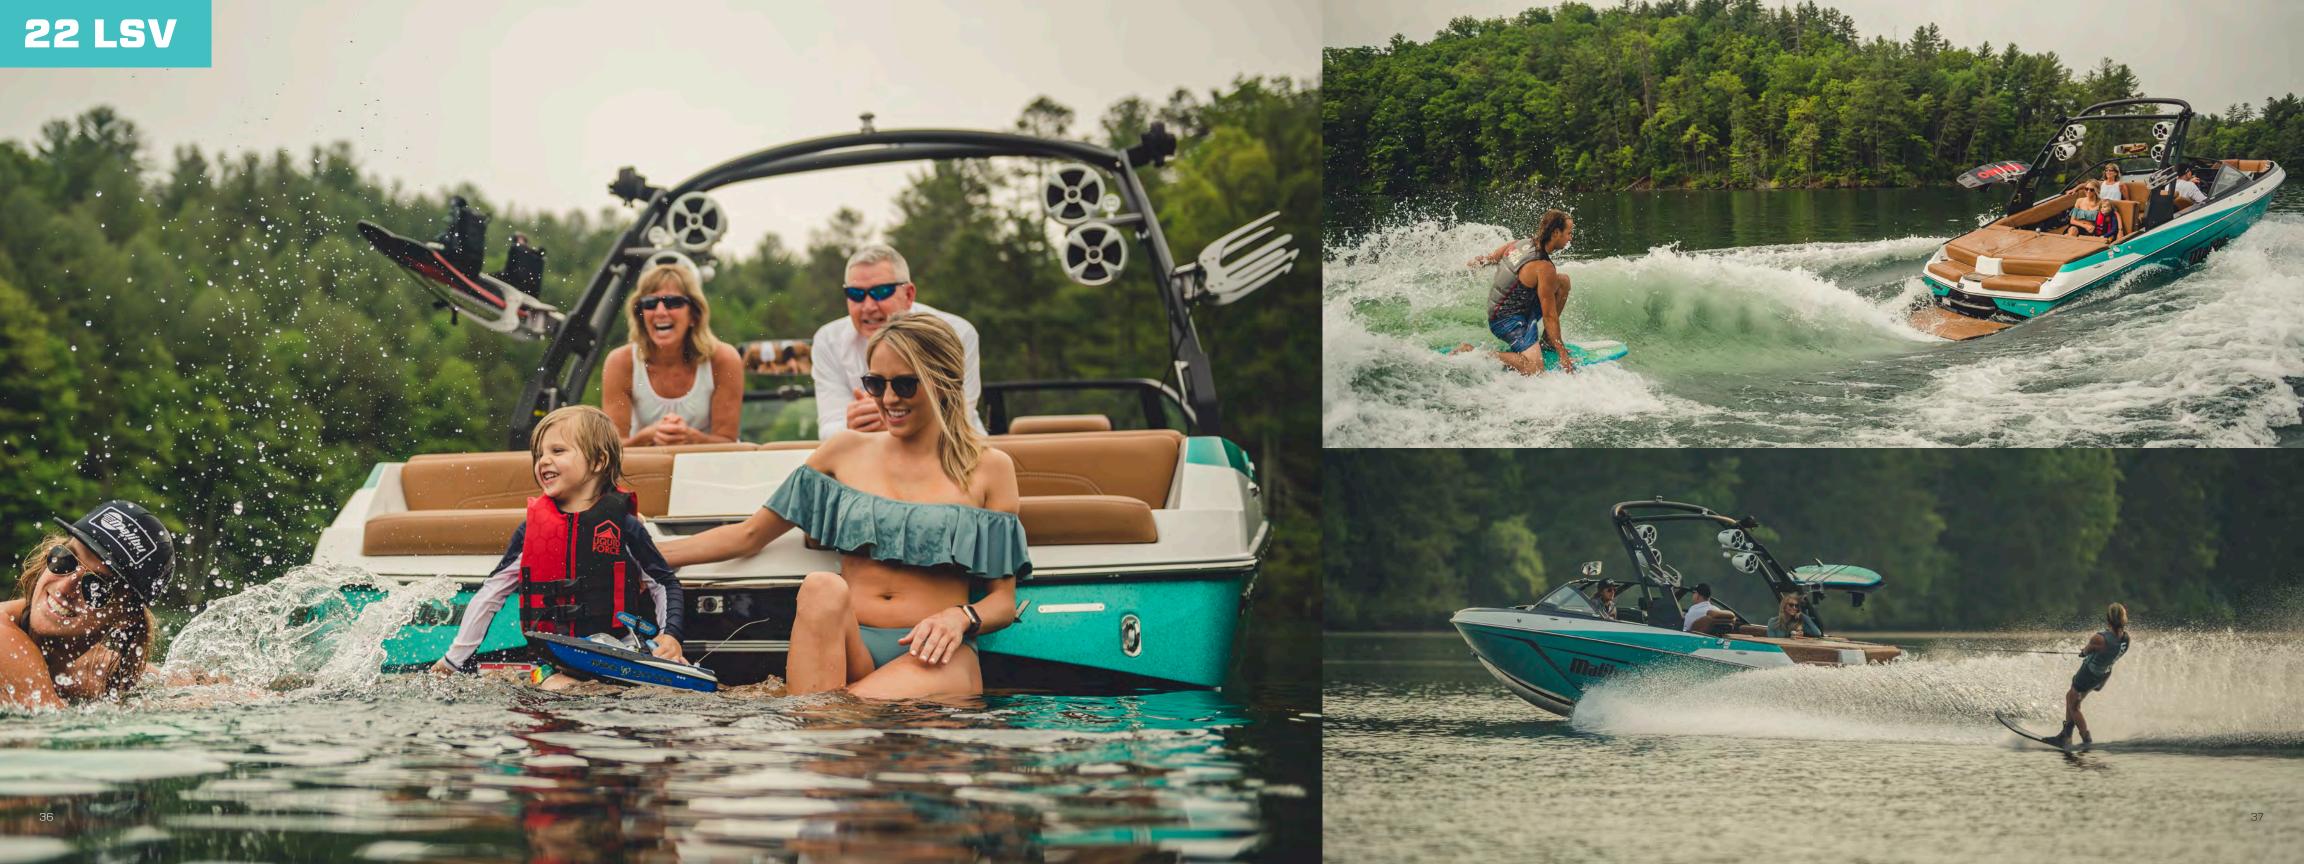

## **22 LSV**

LENGTH BEAM 102"/2.59m DRAFT CAPACITY 14 people 48 gal/181.7L **FUEL** WEIGHT 4,900 lbs./2,223kg **HULL TYPE** Wake Plus/Diamo MAX BALLAST 4,210 lbs.\*

# LSV SERIES

Known for classic styling and award-winning performance, the LSV delivers world-class on-water performance whether your looking to wakesurf, wakeboard or waterski. New for 2019 the 22 LSV joins the best-selling 23 LSV and an all-new 25 LSV.