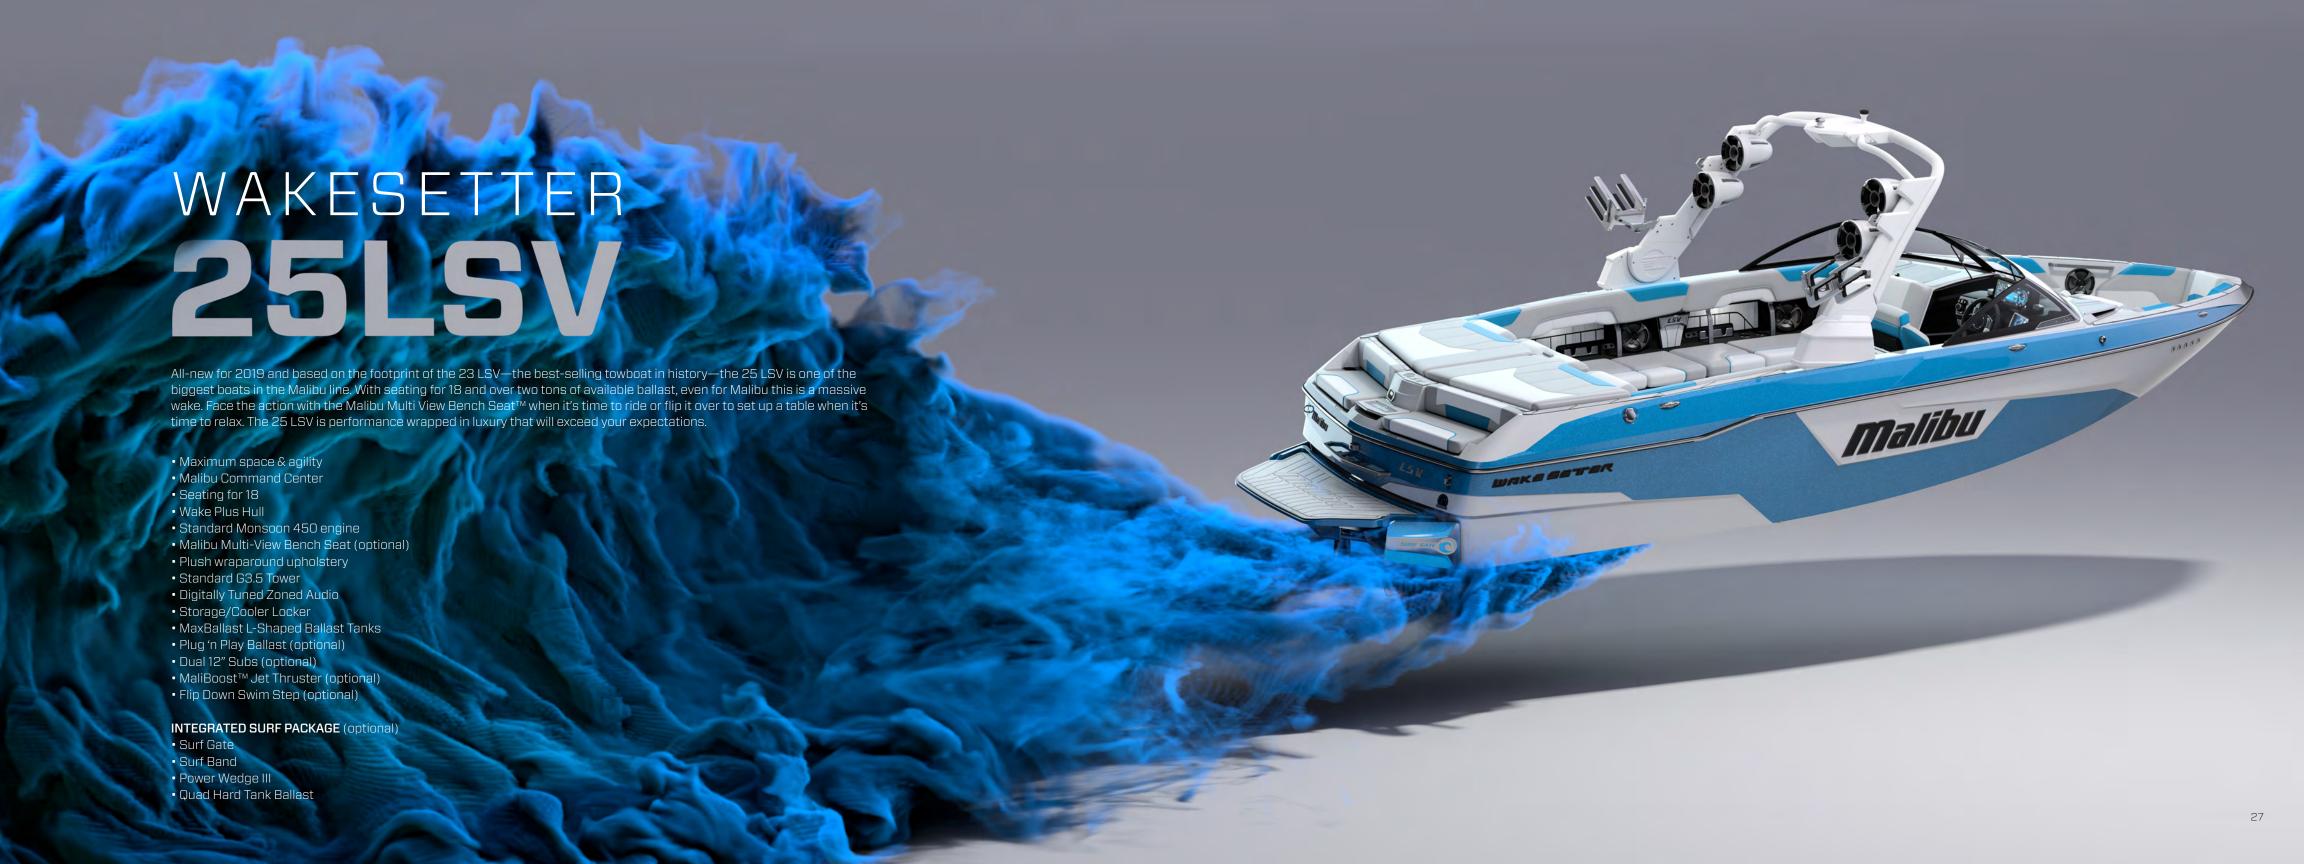

# 25 LSV

25'/7.62m LENGTH BEAM 102"/2.59m DRAFT 32"/0.81m CAPACITY 18 people 87 gal/329.3L 5,600 lbs./2,540kg **WEIGHT HULL TYPE** Wake Plus **TORQUE** 450-550ft-lbs MAX BALLAST 4,810 lbs.