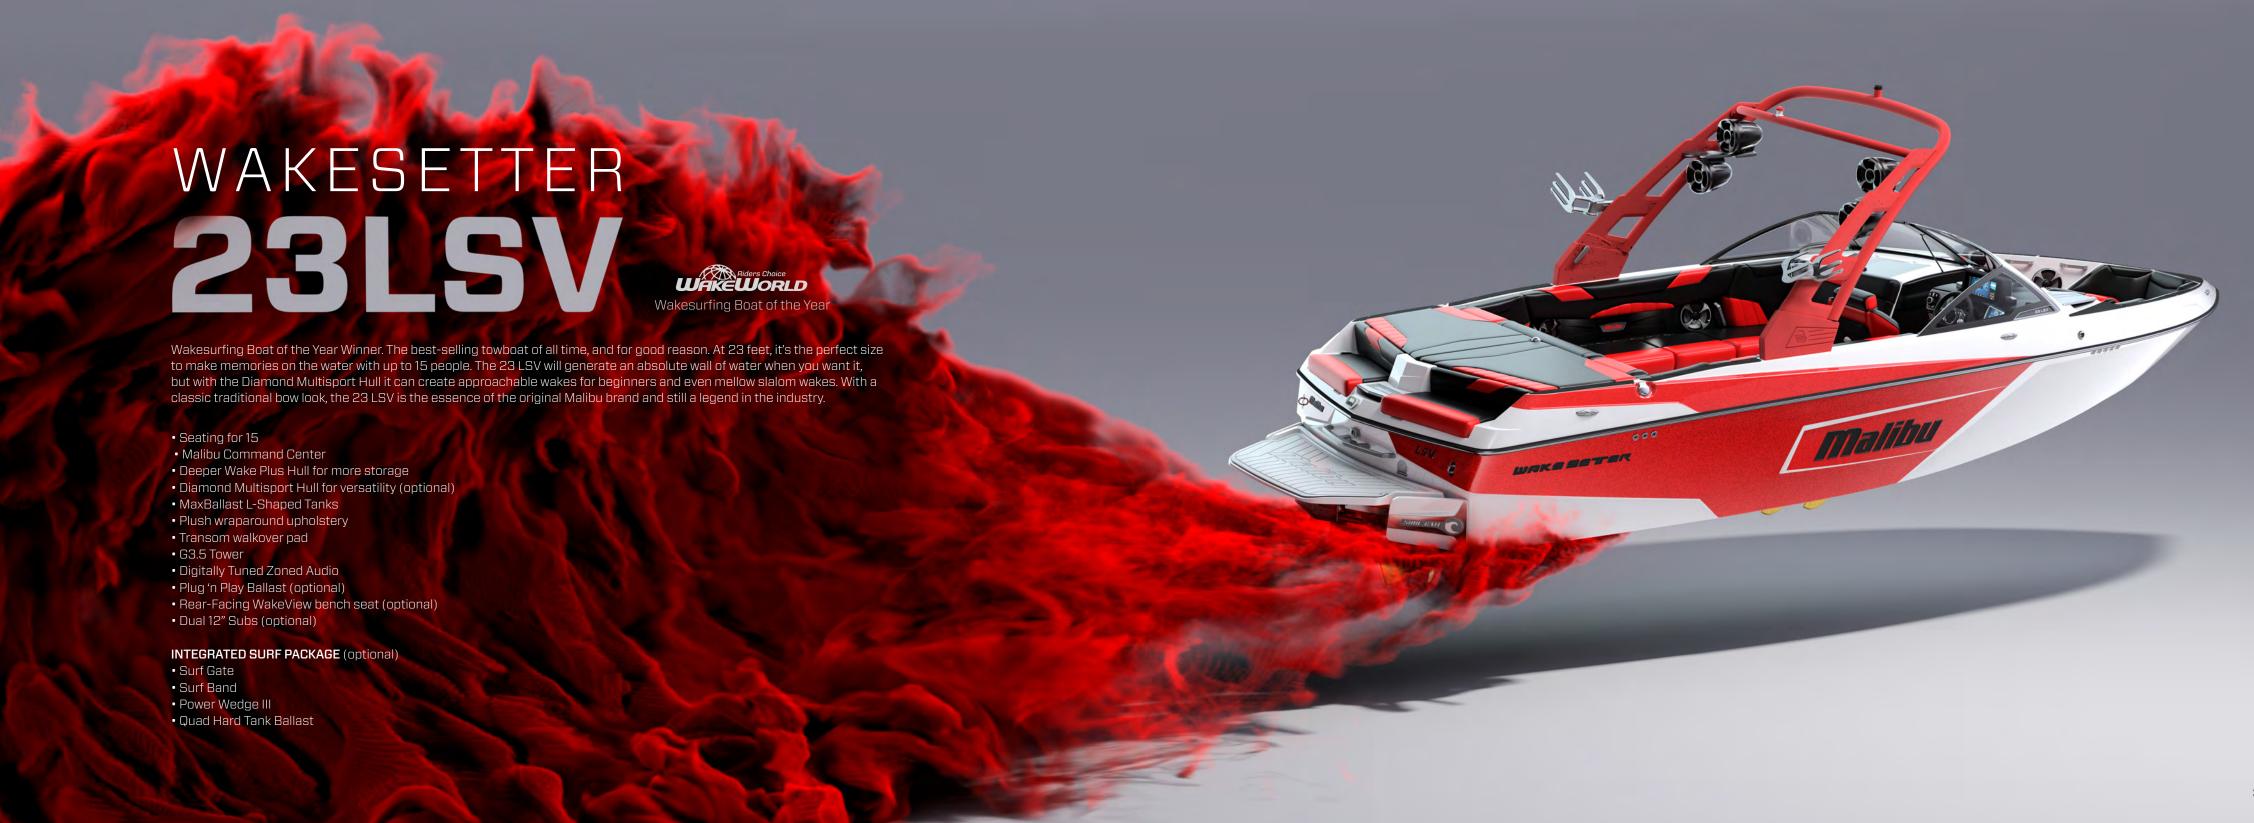

# **23 LSV**

23'/7.01m LENGTH 102"/2.59m BEAM DRAFT 27"/0.69m CAPACITY 15 people FUEL 65 gal/246L 5,100 lbs./2,313kg **HULL TYPE** Wake Plus/Diamond TORQUE 409-550ft-lbs MAX BALLAST 4,240 lbs.\*