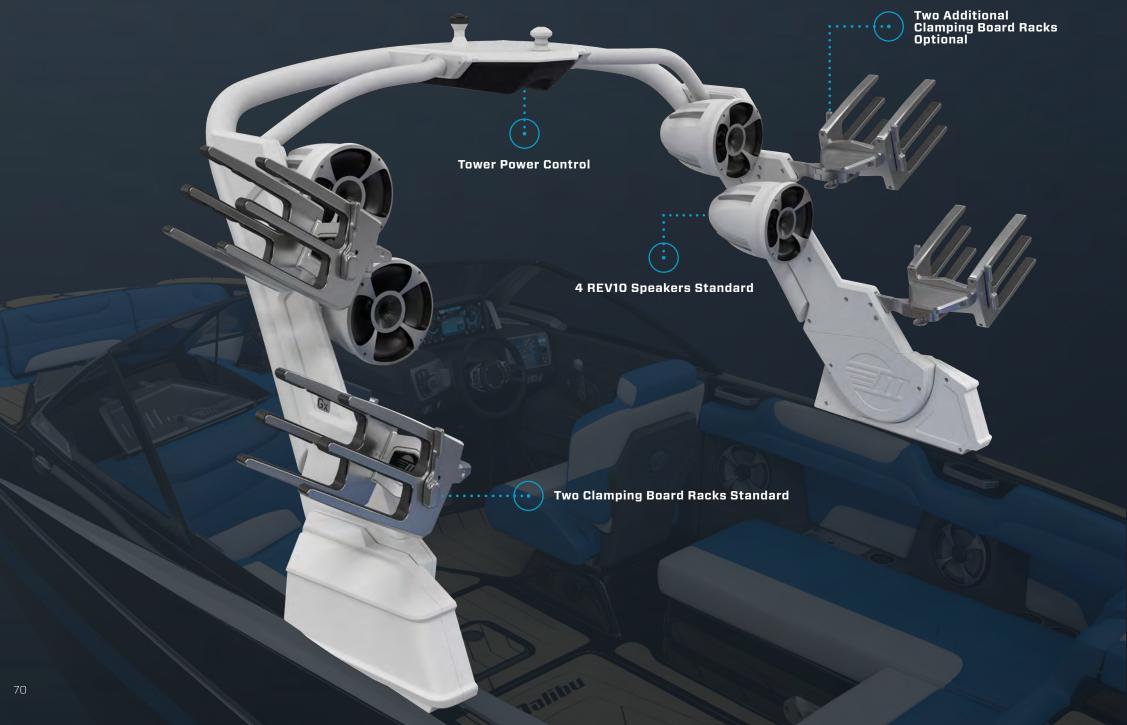

# TOWERING PERFORMANCE

Crafted of aerospace aluminum with an ultra-strong internal structure, Malibu towers are made in our California plant to control quality and ensure your tower is the perfect fit to your boat. Flood the cabin with integrated LED lighting that you control from the dash and add clamping board racks to free up storage in the boat.

#### G3.5

The Malibu standard, the G3.5 is designed to raise and lower with one person while fully loaded with board racks and speakers. A work of art on top of a work of art, the G3.5 has your back while saving your back.

WIRELESS CHARGING

Charge your phone without cords in up to three different spots on select models.

Gx TOWER

Turn the dial to raise or lower the fully automatic new Gx Tower now with integrated clamping board