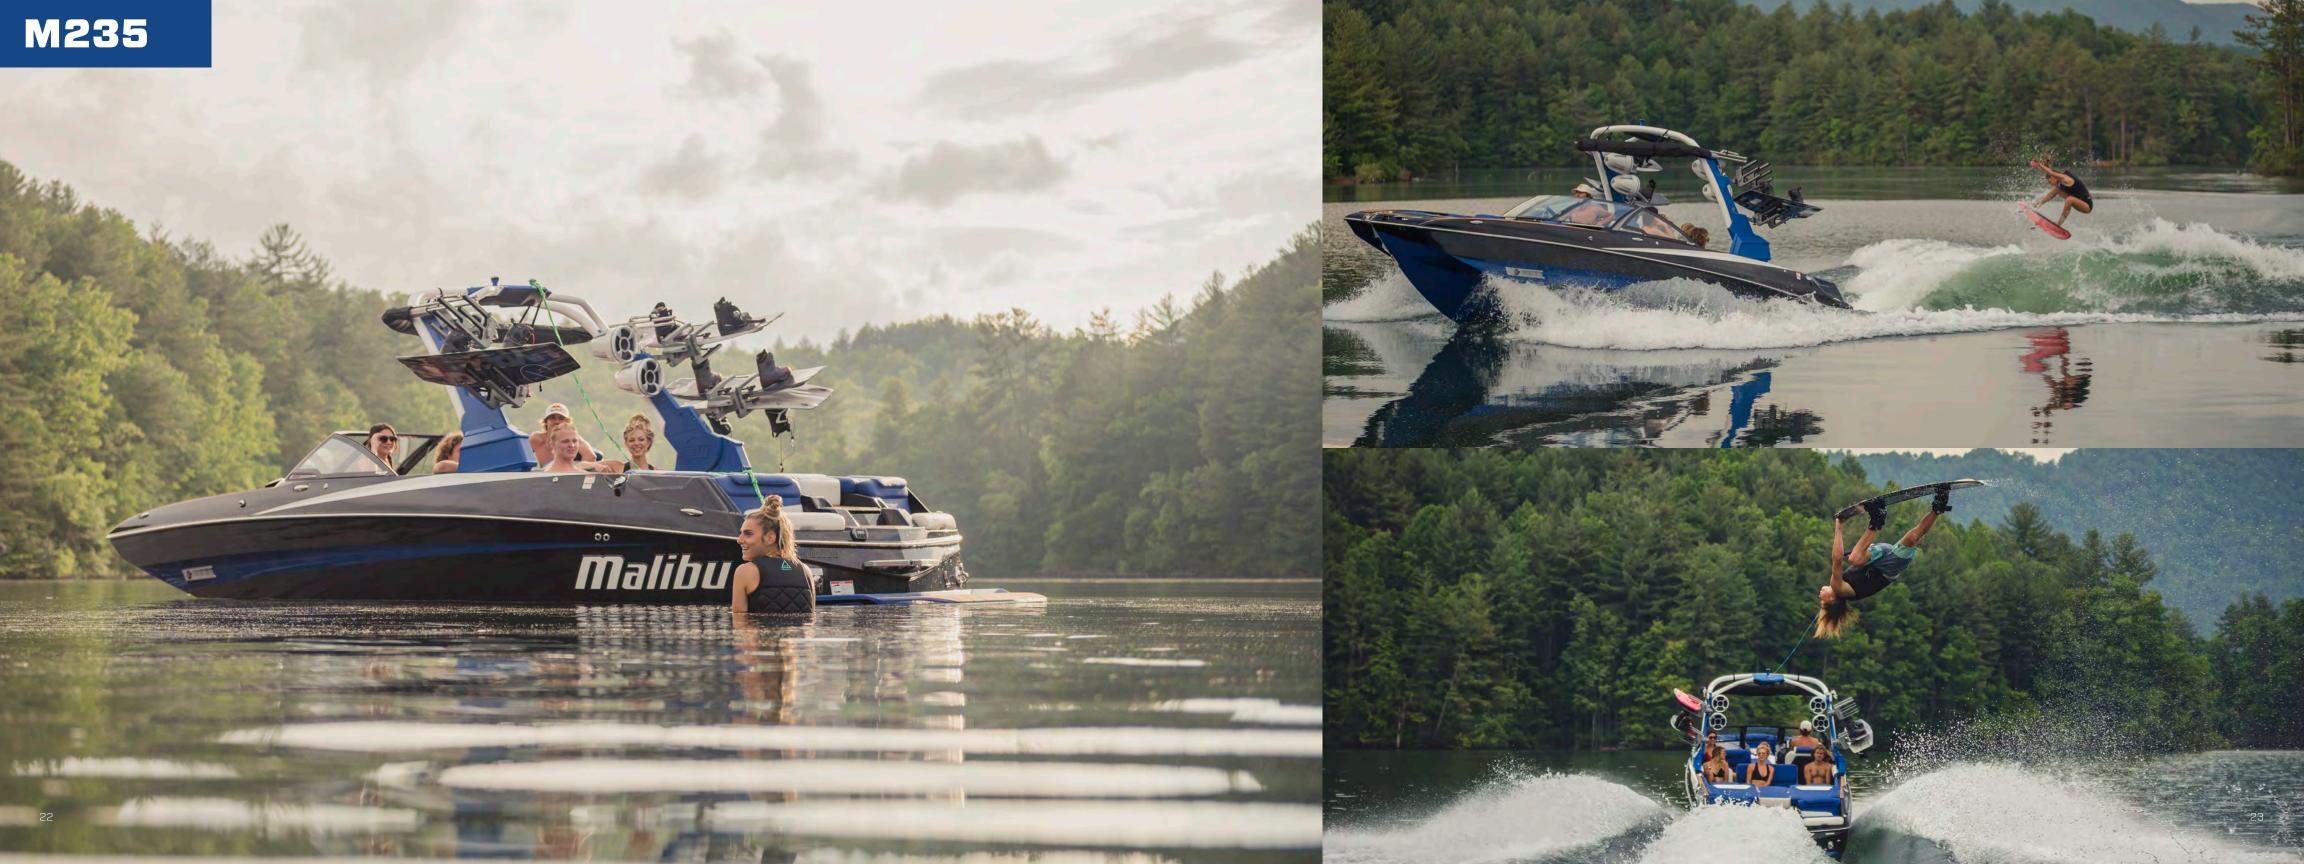

# M235

If you want the top of the line, look no further than the Alpha. The 23' 5" M235 churns up wakes the pros dream about along with best-in-class luxury features. The M235 has no weaknesses.

New Helm Seat with Billet Accents Throughout