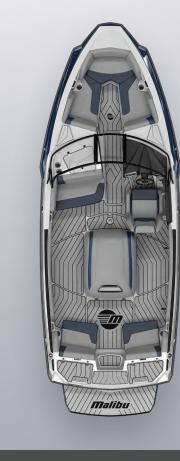

# LSV SERIES

Known for classic styling and award-winning performance, the LSV delivers world-class on-water performance whether your looking to wakesurf, wakeboard or waterski. New for 2019 the 22 LSV joins the best-selling 23 LSV and an all-new 25 LSV.

<del>.....</del>

Accent Lighting & Wetsounds™ Speakers Throughout

Traditional Bow Styling on the LSV Series

Ample USB Outlets & Phone Storage on the 25 LSV

Award Winning Command Center with Sport Dash Control & Command Wheel