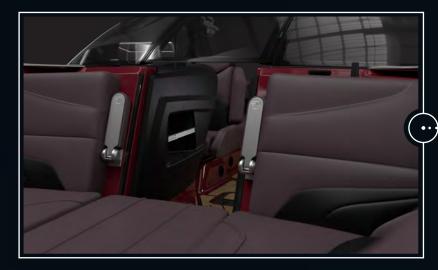

# **MXZ SERIES**

Highlighted by a sleek, spacious pickle-fork design and pro level wake and wave performance, the 22 & 24 MXZ epitomize luxurious yet edgy styling and comfort.

.....

Ample USB Outlets, Cup holders and Ambient Lighting

Spacious Bow Seating with Convenient Flip Down Arm Rests

Lounge Area with Deep Storage and Wake View Seating Options

Easy Bow Entry that Includes Fold-Out Bow Ladder