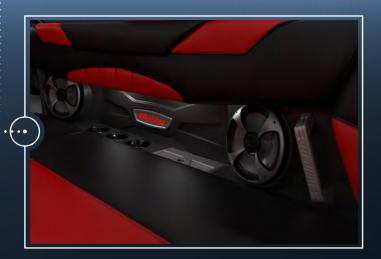

WIRELESS CHARGING

Charge your phone without cords in up to three different spots on select models.

Gx TOWER

Turn the dial to raise or lower the fully automatic new Gx Tower now with integrated clamping board