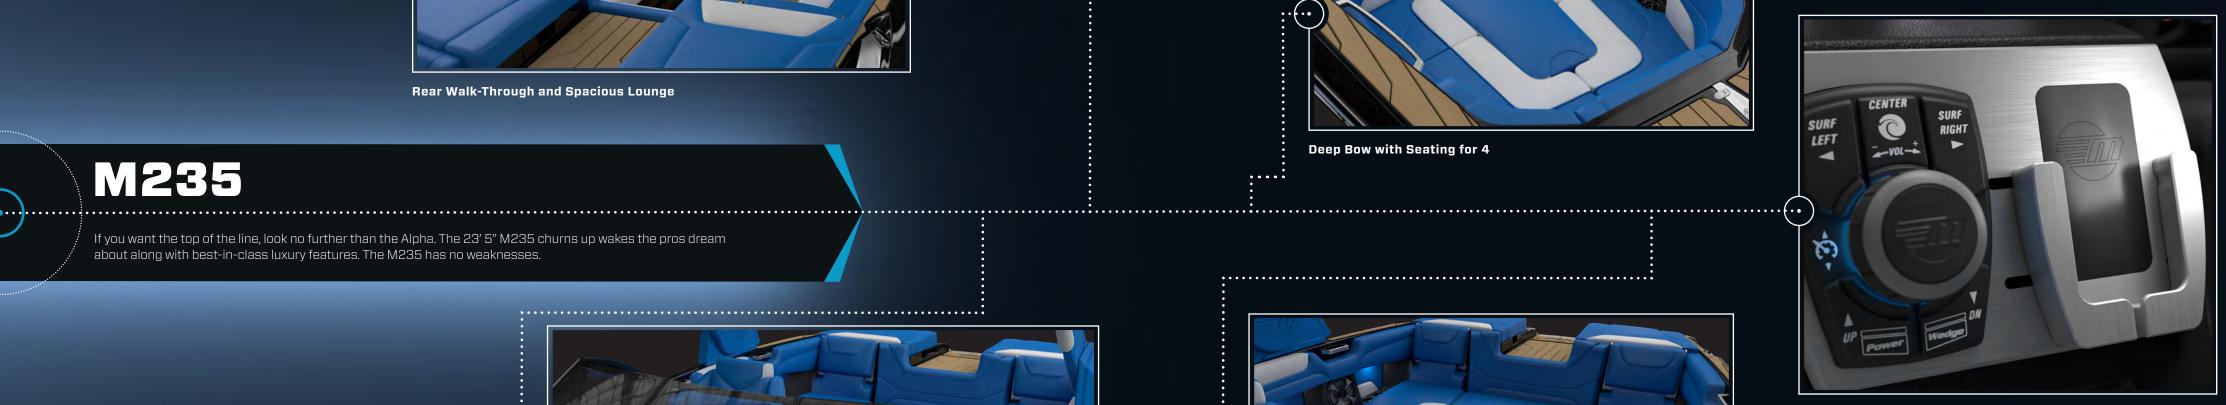

FUEL

Rear Walk-Through and Spacious Lounge

# M235

If you want the top of the line, look no further than the Alpha. The 23' 5" M235 churns up wakes the pros dream about along with best-in-class luxury features. The M235 has no weaknesses.

New Helm Seat with Billet Accents Throughout

Deep Bow with Seating for 4

......

. . . . .

Malibu Wake View Bench Seat™

Sport Dash with Wireless Charging

Completely Redesigned Lounge & Storage on the 25 LSV