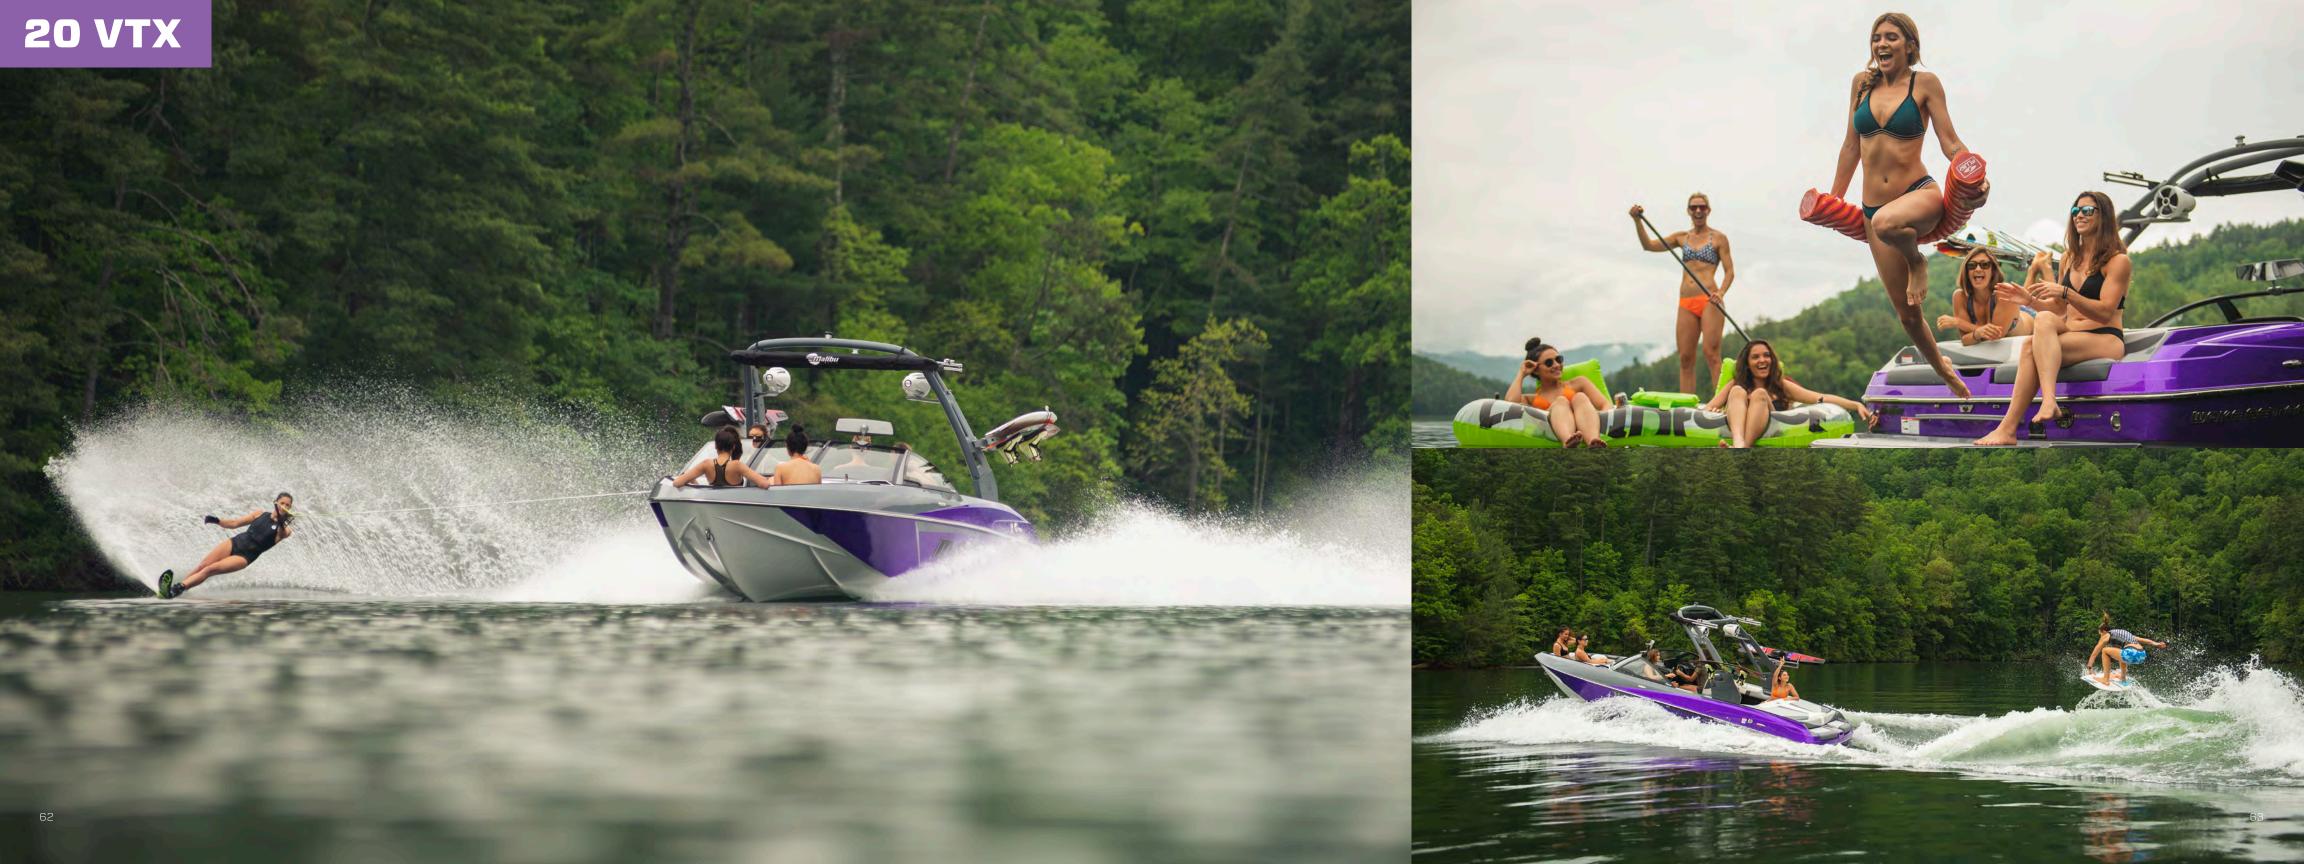

# 20V/TX

The 20 VTX is the perfect compromise because it excels at everything. Its unique Malibu Cut Diamond Hull™ is tournament approved—so you get pro-level slalom wakes—but fill the ballast, drop the Power Wedge III and deploy Surf Gate for a wave you're not going to believe came off a 20-foot boat. Besides that, the 20 VTX trailers like a dream and fits in a standard garage. For families who want to do everything, this is the ultimate compromise.