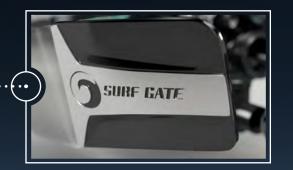

Towboat of the Year 😡

Power Wedge™ Power Wedge III makes your wave and wake huge! (Or mellow, depending on how you set it)

Surf Gate™

Unparalleled wave making power with Malibu's patented and award-winning Surf Gate system. ®