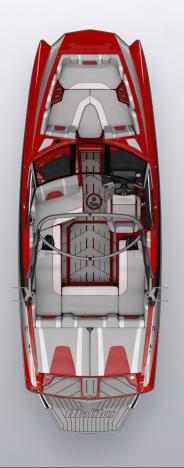

| Ή | 23'5"/7.14m |
|---|-------------|
|   | 102"/2.59m  |

M235

LENGT BEAM DRAFT 32"/0.81m CAPACITY 17 people **FUEL** 78 gal/295.2L 6,200 lbs./2,812kg **WEIGHT** WEIGHT **HULL TYPE** Wake Plus **TORQUE** 550 ft-lbs MAX BALLAST 4,960 lbs.\*

# M235

If you want the top of the line, look no further than the Alpha. The 23' 5" M235 churns up wakes the pros dream about along with best-in-class luxury features. The M235 has no weaknesses.

New Helm Seat with Billet Accents Throughout

Deep Bow with Seating for 4

......

. . . . .

Malibu Wake View Bench Seat™

Sport Dash with Wireless Charging

Completely Redesigned Lounge & Storage on the 25 LSV