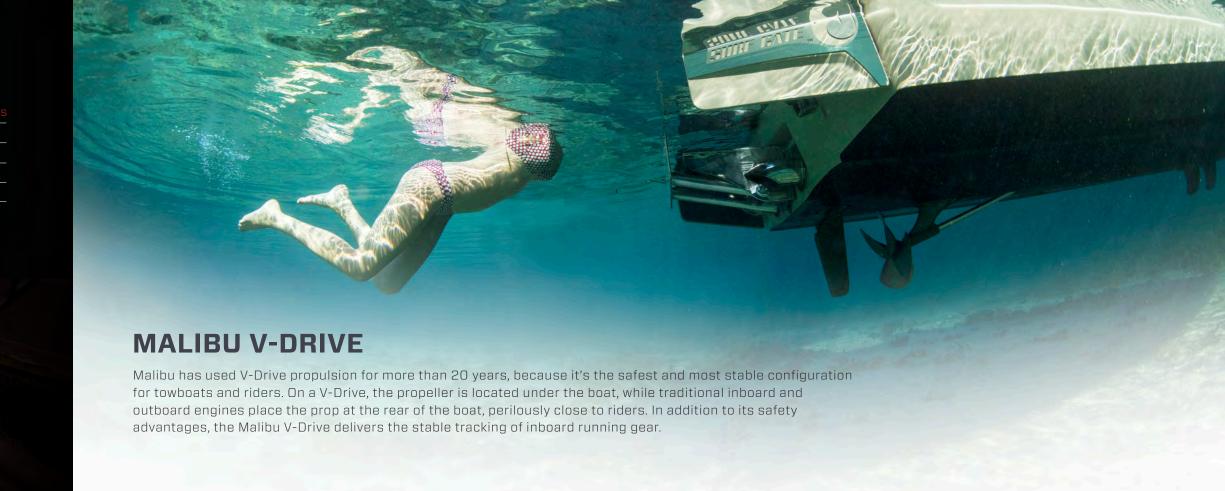

The patented Fiberglass Engine Chassis System (FibECS) is one of Malibu's most important structural innovations. Though it rests unseen at the core of the boat, FibECS contributes greatly to the smooth, vibration-free ride you will experience in your Malibu boat. Through-bolting the engine to the FibECS spar makes a stronger hull, and its molded air induction system directs fresh air to the engine intake for optimal performance.

# **HIGH IN FIBER**

Malibu creates the strongest hulls in the towboat industry by using the highest grade materials and the most complex application protocols. Our proprietary hand-rolled skin coat process promotes a cleaner, more precise fit and finish than our competitors. In addition, we reinforce each hull with more high-durability fiberglass material for a quieter, smoother ride with greater stability.