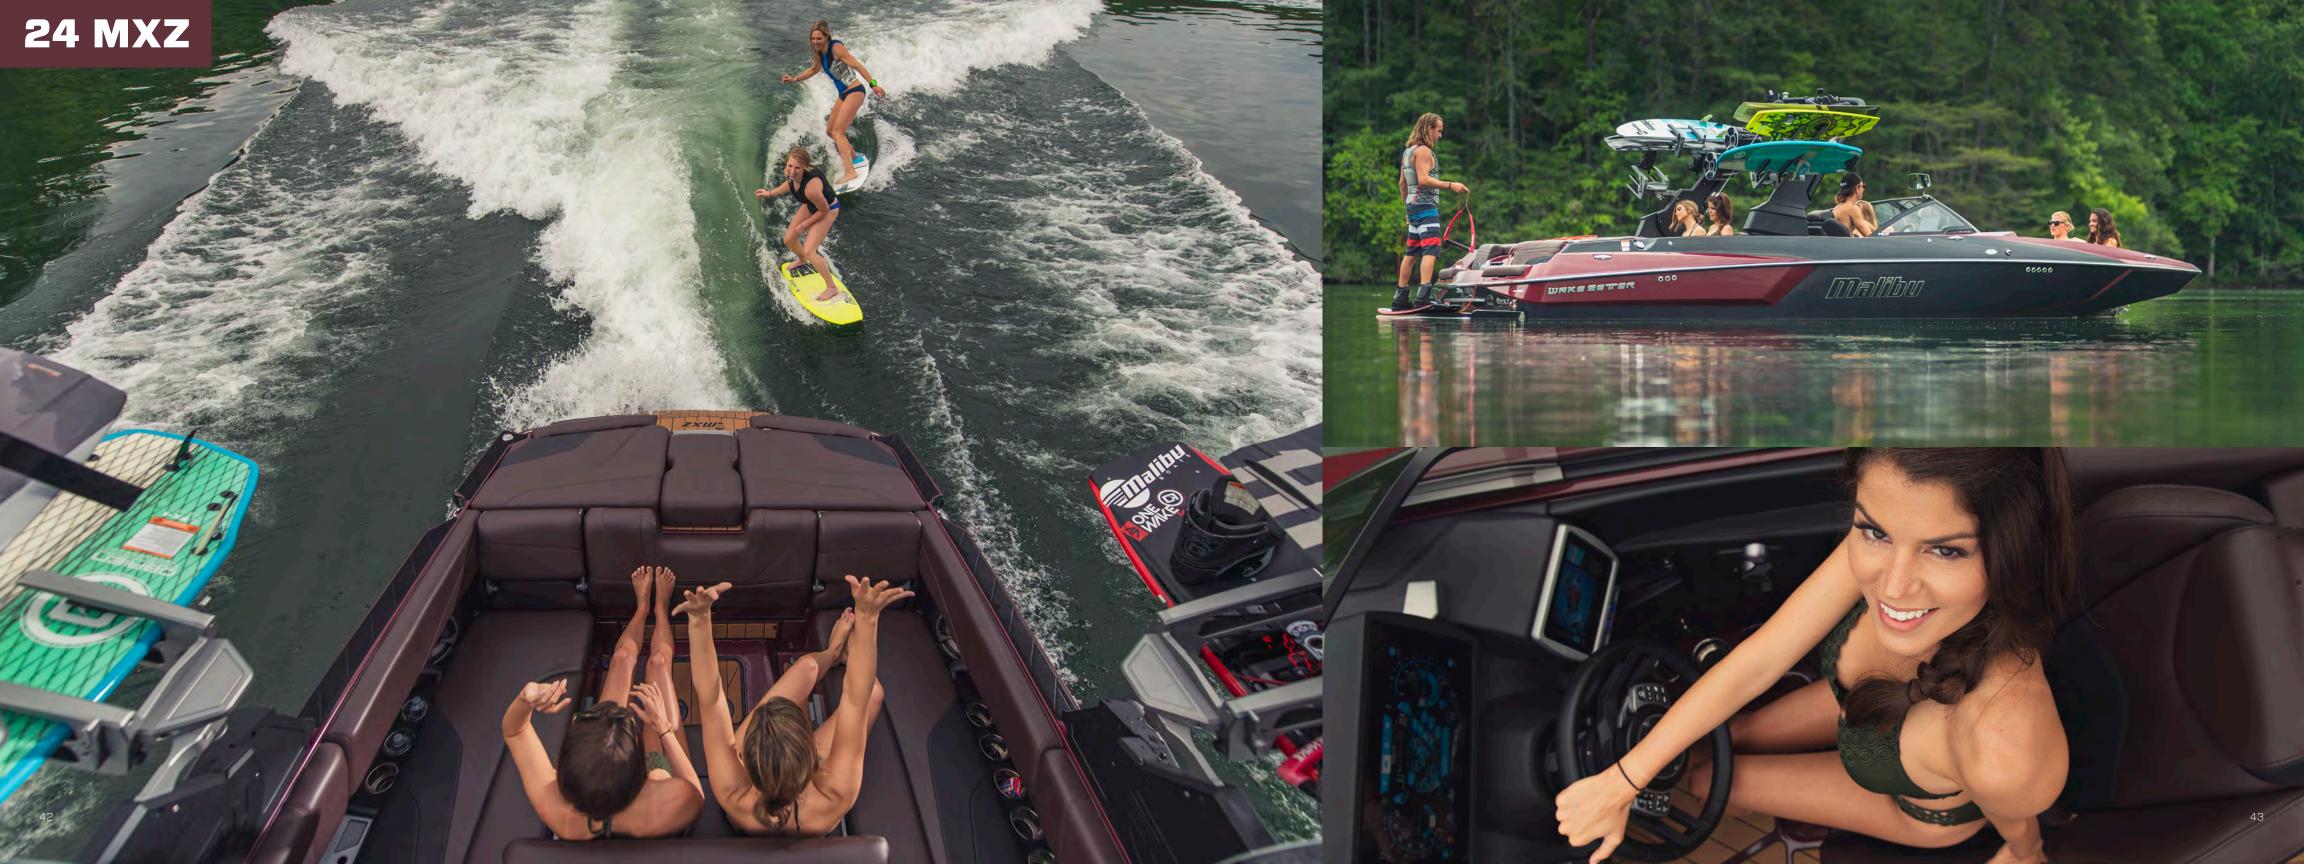

# WAKESETTER 24 MAZZ

For families who like room to stretch out and some the biggest wakes in the industry, the 24 MXZ delivers in spades. The pickle-fork bow is so big it's like another boat, which is handy if you want to give the kids their own space to play. The Wake Plus hull and almost five thousand pounds of ballast create an absolute wall of water for surfing and wakeboarding, and with the available MaliBoost Jet Thruster the 24 MXZ handles like a dream in any conditions.

- Incredible space & agility
- Malibu Command Center
- Seating for 18
- Wake Plus Hull
- Folding bow ladder
- MaxBallast L-Shaped Tanks
- Standard Monsoon 450 engine
- Rear-Facing WakeView bench seat (optional)
- Plush wraparound upholstery
- Transom walk-throughStandard G3.5 Tower
- Digitally Tuned Zoned Audio
- MaliBoost Directional Docking & Maneuvering System (optional)
- Dual 12" Subs (optional)

#### INTEGRATED SURF PACKAGE (optional)

- Surf Gate
- Surf Band
- Power Wedge III
- Quad Hard Tank Ballast

Pop-Up Ski Pylon Conveniently Nested in New Luxurious Vinyl