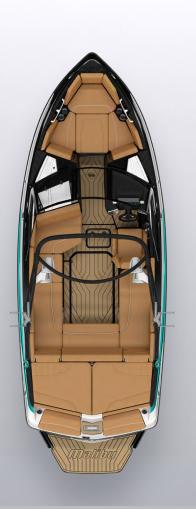

# M235

If you want the top of the line, look no further than the Alpha. The 23' 5" M235 churns up wakes the pros dream about along with best-in-class luxury features. The M235 has no weaknesses.

New Helm Seat with Billet Accents Throughout

| Ή | 23'5"/7.14m |
|---|-------------|
|   | 102"/2.59m  |

M235

LENGT BEAM DRAFT 32"/0.81m CAPACITY 17 people **FUEL** 78 gal/295.2L 6,200 lbs./2,812kg **WEIGHT** WEIGHT **HULL TYPE** Wake Plus **TORQUE** 550 ft-lbs MAX BALLAST 4,960 lbs.\*