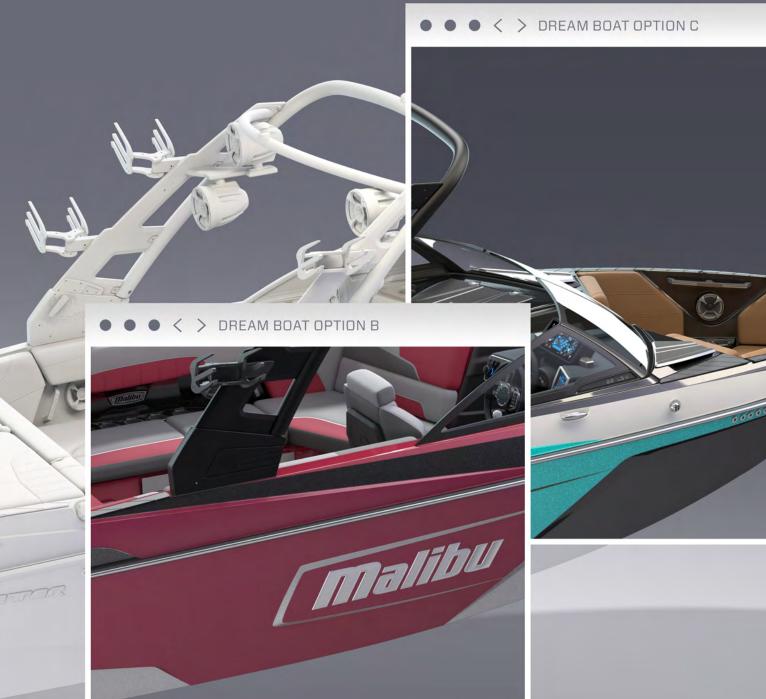

# **CUSTOMIZE YOUR MALIBU ONLINE**

Build your dream boat online with Malibu Boat's innovative Build A Boat app. Choose from a variety of exclusive colors, materials, metal flake and technology options. Show off your style, share your new creation with friends and purchase with just a few clicks!