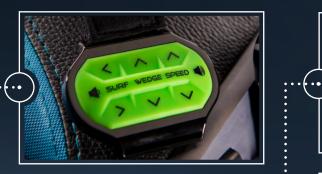

# SURF BAND

Finally, you're in total control of your wave. Malibu has the world's first and only Surf Band, which allows you to dial in your wave while you're riding. No more yelling back and forth between rider and driver, Surf Band lets you control the size, shape and side of your wave. If that wasn't enough, we threw in the boat speed and tower speaker volume so you can truly have your best set ever.