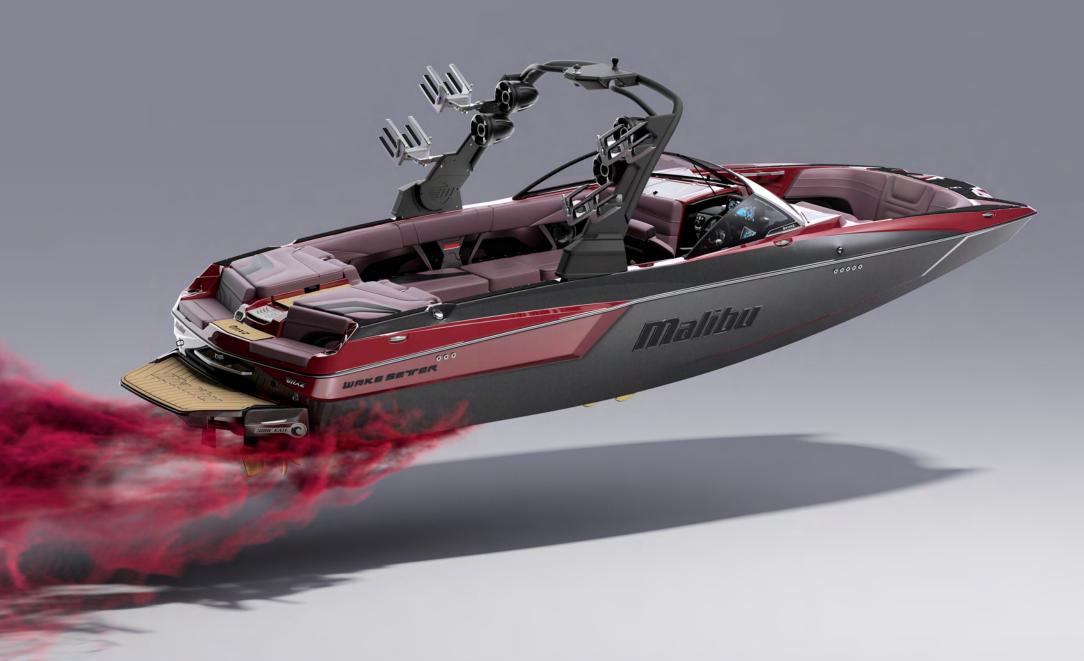

# WAKESETTER 24 MAZZ

For families who like room to stretch out and some the biggest wakes in the industry, the 24 MXZ delivers in spades. The pickle-fork bow is so big it's like another boat, which is handy if you want to give the kids their own space to play. The Wake Plus hull and almost five thousand pounds of ballast create an absolute wall of water for surfing and wakeboarding, and with the available MaliBoost Jet Thruster the 24 MXZ handles like a dream in any conditions.

- Incredible space & agility
- Malibu Command Center
- Seating for 18
- Wake Plus Hull
- Folding bow ladder
- MaxBallast L-Shaped Tanks
- Standard Monsoon 450 engine
- Rear-Facing WakeView bench seat (optional)
- Plush wraparound upholstery
- Transom walk-throughStandard G3.5 Tower
- Digitally Tuned Zoned Audio
- MaliBoost Directional Docking & Maneuvering System (optional)
- Dual 12" Subs (optional)