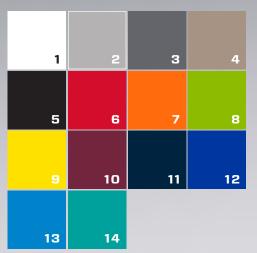

# **CUSTOMIZE YOUR MALIBU ONLINE**

Build your dream boat online with Malibu Boat's innovative Build A Boat app. Choose from a variety of exclusive colors, materials, metal flake and technology options. Show off your style, share your new creation with friends and purchase with just a few clicks!

### **SOLID COLOR OPTIONS**

- 1. Arctic White
- 2. Light Graphite
- 3. Graphite
- 4. Driftwood
- 5. Ebony
- 6. Indy Red
- 7. Hot Orange
- 8. Malibu Green
- 9. Sunny Summer Yellow
- 10. Cherry Wine
- 11. Zephyr Blue
- 12. Dark Blue
- 13. Vapor Blue
- 14. Azure Blue