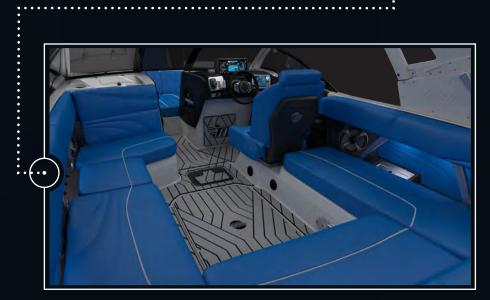

# **MXZ SERIES**

Highlighted by a sleek, spacious pickle-fork design and pro level wake and wave performance, the 22 & 24 MXZ epitomize luxurious yet edgy styling and comfort.

.....

Ample USB Outlets, Cup holders and Ambient Lighting

# WAKESETTER 24 MAZZ

For families who like room to stretch out and some the biggest wakes in the industry, the 24 MXZ delivers in spades. The pickle-fork bow is so big it's like another boat, which is handy if you want to give the kids their own space to play. The Wake Plus hull and almost five thousand pounds of ballast create an absolute wall of water for surfing and wakeboarding, and with the available MaliBoost Jet Thruster the 24 MXZ handles like a dream in any conditions.