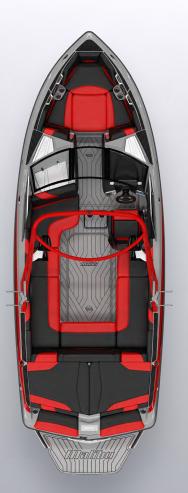

# LSV SERIES

Known for classic styling and award-winning performance, the LSV delivers world-class on-water performance whether your looking to wakesurf, wakeboard or waterski. New for 2019 the 22 LSV joins the best-selling 23 LSV and an all-new 25 LSV.

# 25 LSV

25'/7.62m LENGTH BEAM 102"/2.59m DRAFT 32"/0.81m CAPACITY 18 people 87 gal/329.3L 5,600 lbs./2,540kg **WEIGHT HULL TYPE** Wake Plus **TORQUE** 450-550ft-lbs MAX BALLAST 4,810 lbs.