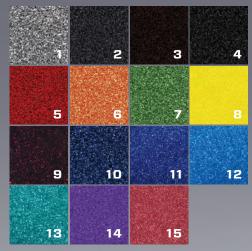

# **CUSTOMIZE YOUR MALIBU ONLINE**

Build your dream boat online with Malibu Boat's innovative Build A Boat app. Choose from a variety of exclusive colors, materials, metal flake and technology options. Show off your style, share your new creation with friends and purchase with just a few clicks!

#### **METALLIC COLOR OPTIONS**

- 1. Machine Silver Metallic
- 2. Gunmetal Graphite Metallic
- 3. Mocha Bronze Metallic
- 4. Ebony Bronze Metallic
- 5. Indy Red Metallic
- 6. Hot Orange Metallic 7. Malibu Green Metallic
- 8. Sunny Summer Yellow Metallic
- 9. Cherry Wine Metallic
- 10. Zephyr Blue Metallic
- 11. Dark Blue Metallic
- 12. Vapor Blue Metallic
- 13. Azure Blue Metallic
- 14. Purple Metallic
  15. Pink Diamond Metallic