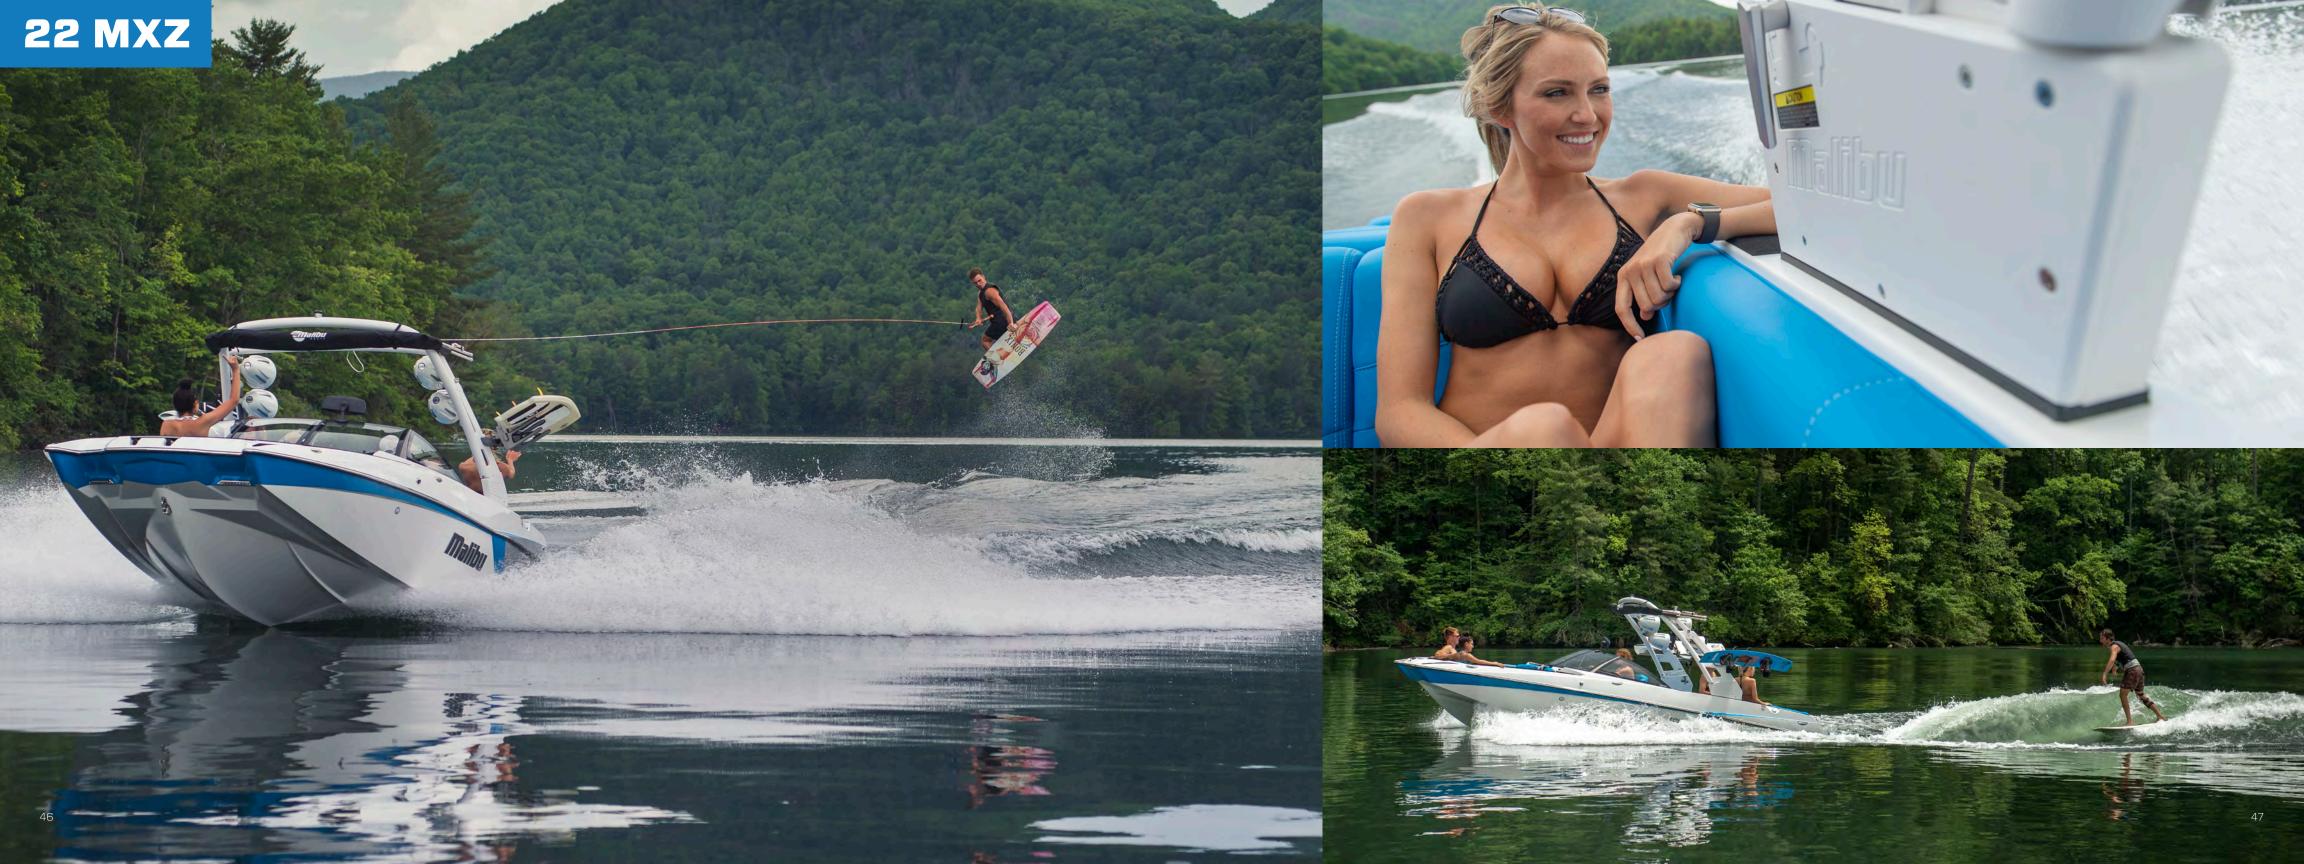

## **22 MXZ**

LENGTH 22'.5"/6.68m BEAM 102"/2.59m DRAFT 27"/0.69m CAPACITY 15 people FUEL 48 gal/181.7L WEIGHT 5,200 lbs./2,359kg **WEIGHT HULL TYPE** Wake Plus **TORQUE** 409-550ft-lbs MAX BALLAST 4,440 lbs.\*