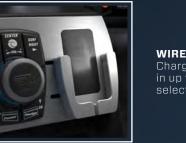

WIRELESS CHARGING

Charge your phone without cords in up to three different spots on select models.

Gx TOWER

Turn the dial to raise or lower the fully automatic new Gx Tower now with integrated clamping board