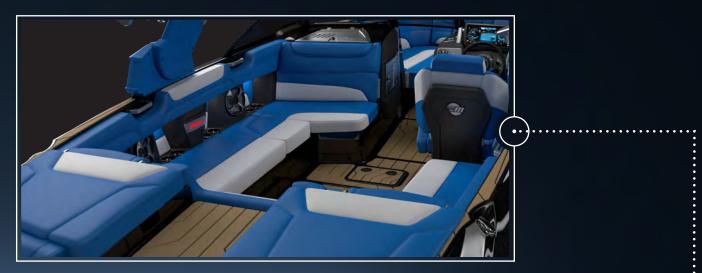

# M235

If you want the top of the line, look no further than the Alpha. The 23' 5" M235 churns up wakes the pros dream about along with best-in-class luxury features. The M235 has no weaknesses.

New Helm Seat with Billet Accents Throughout

Deep Bow with Seating for 4

......

. . . . .

Malibu Wake View Bench Seat™

Sport Dash with Wireless Charging

Completely Redesigned Lounge & Storage on the 25 LSV