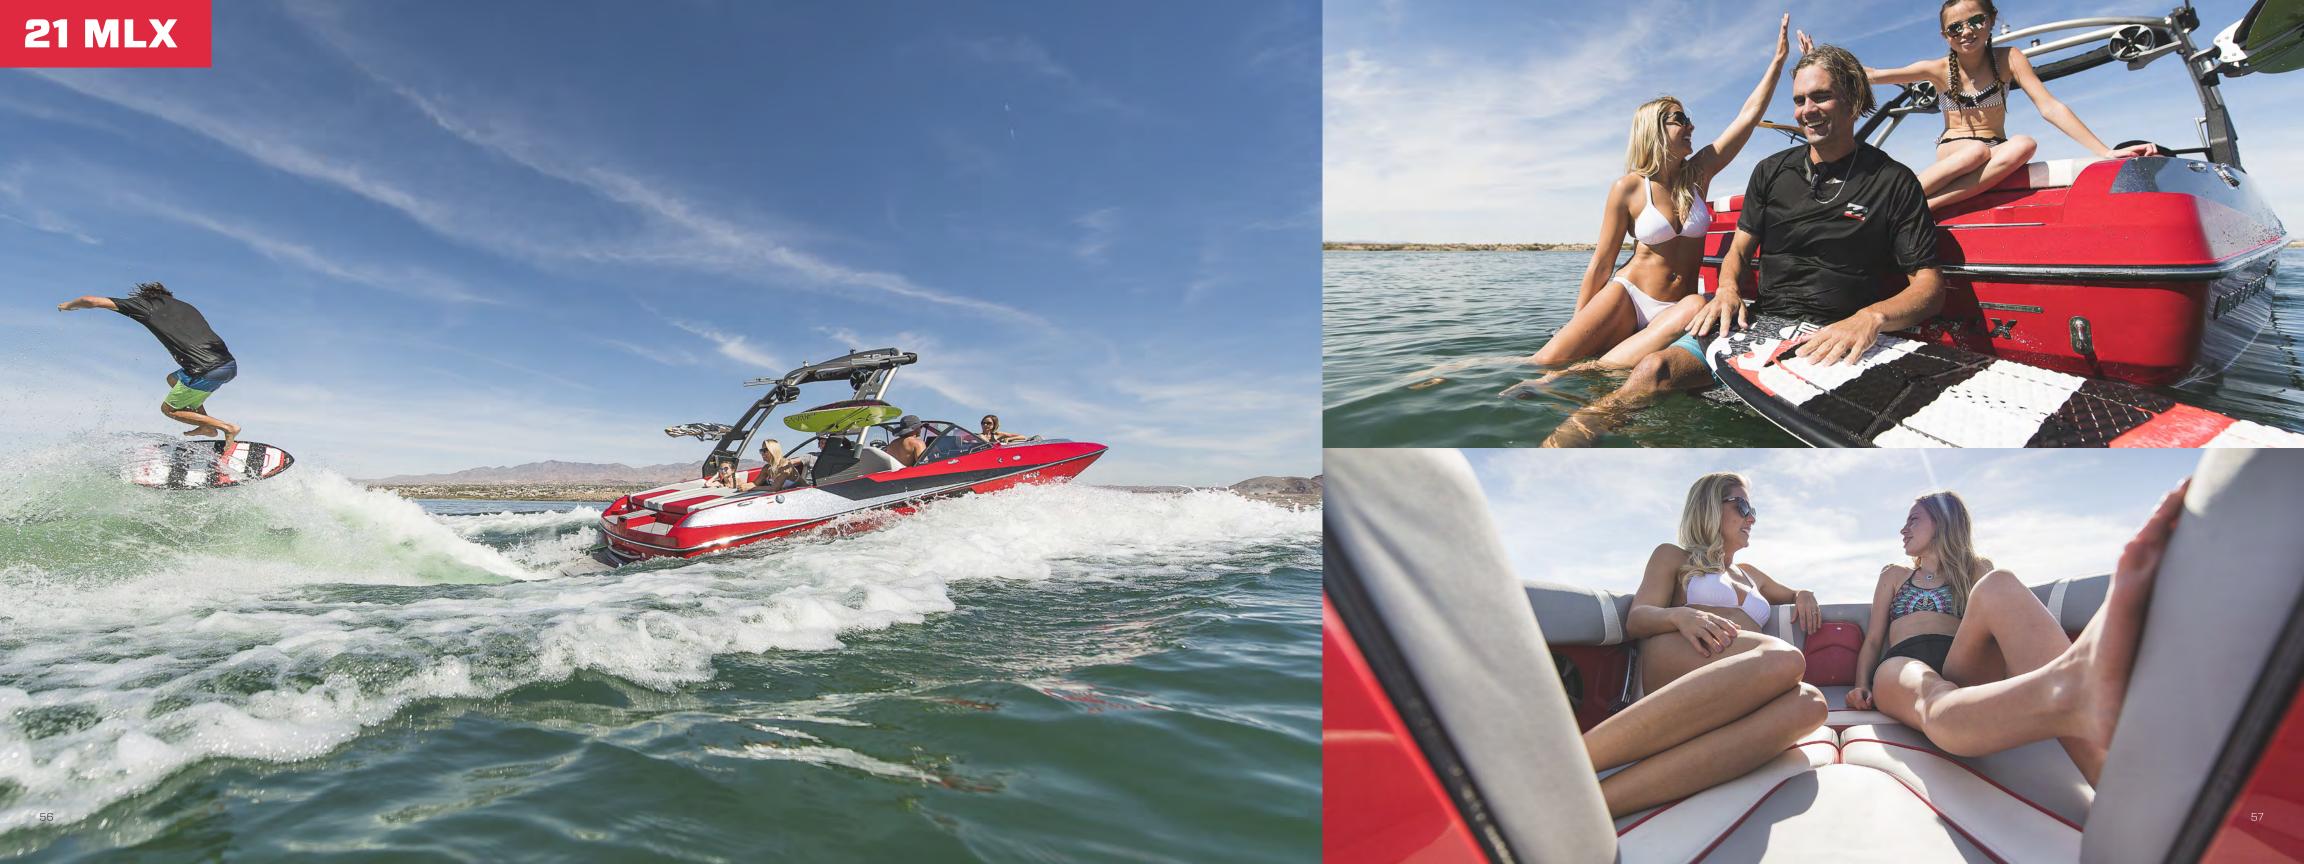

## 21 MLX

98"/2.49m

48 gal/181.7L

Wake Plus

4,500 lbs./ 2,041kg

LENGTH 20'/6.10m BEAM 98"/2.49m DRAFT CAPACITY 11 people **FUEL** 38 gal/143.8L 3,500 lbs./1,588kg WEIGHT **HULL TYPE** Cut Diamond **TORQUE** MAX BALLAST 3,560 lbs.\*