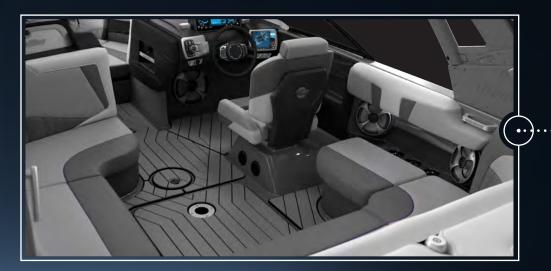

# M235

If you want the top of the line, look no further than the Alpha. The 23' 5" M235 churns up wakes the pros dream about along with best-in-class luxury features. The M235 has no weaknesses.

New Helm Seat with Billet Accents Throughout

Command Center Featuring Sport Dash Option with Phone Holder

Traditional Bow Styling with Deep Seating on the 21 VLX

Plush Seating for up to 14 People