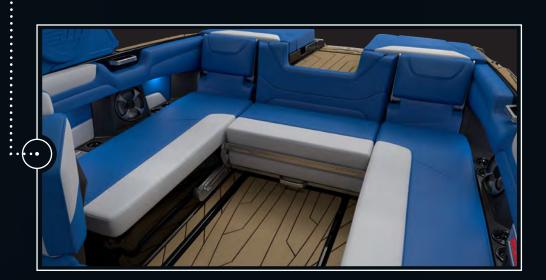

# LSV SERIES

Known for classic styling and award-winning performance, the LSV delivers world-class on-water performance whether your looking to wakesurf, wakeboard or waterski. New for 2019 the 22 LSV joins the best-selling 23 LSV and an all-new 25 LSV.

<del>.....</del>

Accent Lighting & Wetsounds™ Speakers Throughout

Traditional Bow Styling on the LSV Series

Ample USB Outlets & Phone Storage on the 25 LSV

Award Winning Command Center with Sport Dash Control & Command Wheel