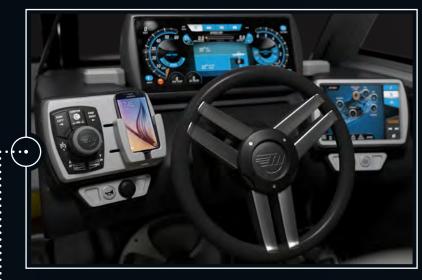

Malibu Command Center™ Industries most intuitive and award-winning helm control system ®

Surf Band™

All-new 21 VLX

G3.5 Tower

history of the watersports industry, including the Power Wedge II, Command Center,

WIRELESS CHARGING

Charge your phone without cords in up to three different spots on select models.

Gx TOWER

Turn the dial to raise or lower the fully automatic new Gx Tower now with integrated clamping board