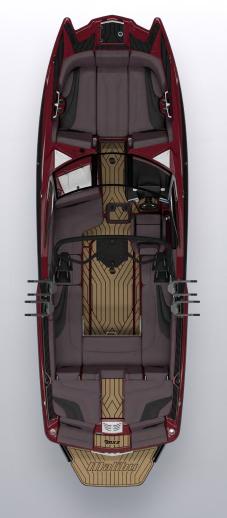

# **MXZ SERIES**

Highlighted by a sleek, spacious pickle-fork design and pro level wake and wave performance, the 22 & 24 MXZ epitomize luxurious yet edgy styling and comfort.

.....

Ample USB Outlets, Cup holders and Ambient Lighting

# WAKESETTER 24 MAZZ

For families who like room to stretch out and some the biggest wakes in the industry, the 24 MXZ delivers in spades. The pickle-fork bow is so big it's like another boat, which is handy if you want to give the kids their own space to play. The Wake Plus hull and almost five thousand pounds of ballast create an absolute wall of water for surfing and wakeboarding, and with the available MaliBoost Jet Thruster the 24 MXZ handles like a dream in any conditions.