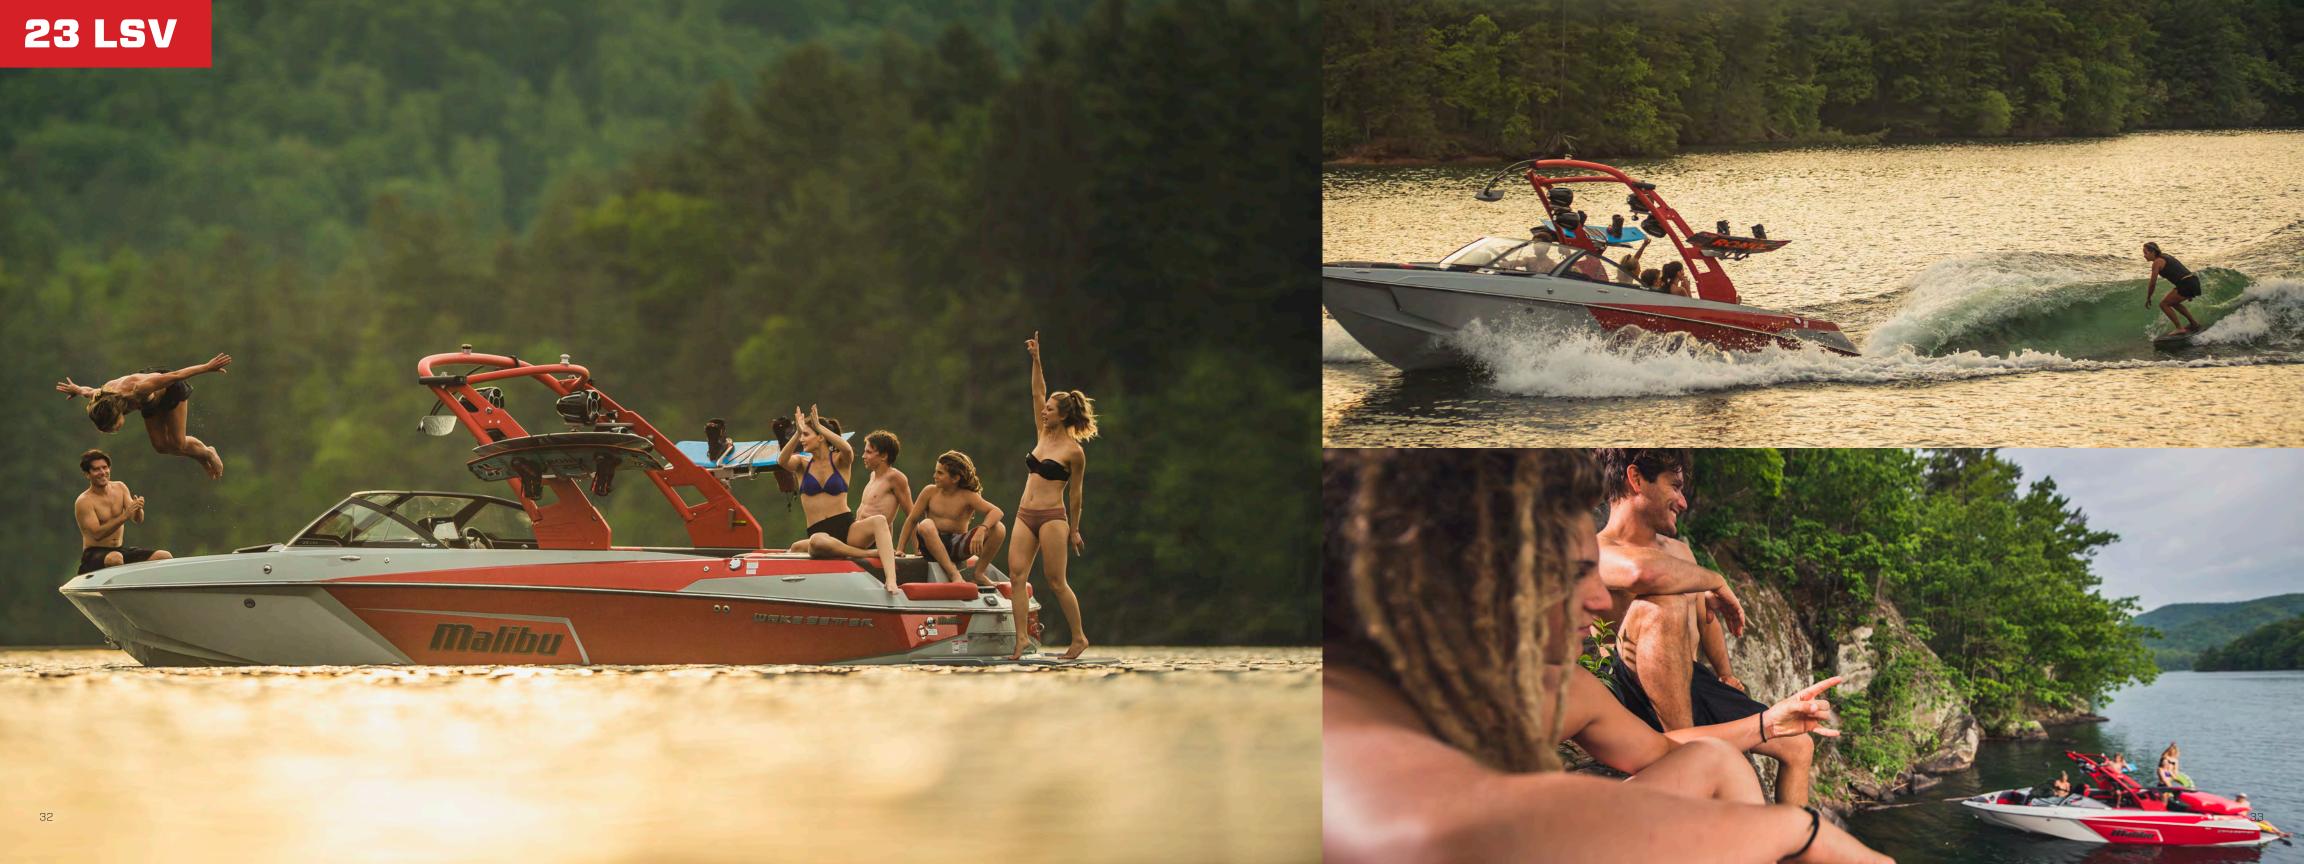

# **23 LSV**

23'/7.01m LENGTH 102"/2.59m BEAM DRAFT 27"/0.69m CAPACITY 15 people FUEL 65 gal/246L 5,100 lbs./2,313kg **HULL TYPE** Wake Plus/Diamond TORQUE 409-550ft-lbs MAX BALLAST 4,240 lbs.\*

# LSV SERIES

Known for classic styling and award-winning performance, the LSV delivers world-class on-water performance whether your looking to wakesurf, wakeboard or waterski. New for 2019 the 22 LSV joins the best-selling 23 LSV and an all-new 25 LSV.