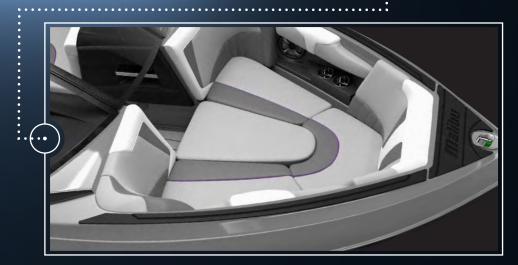

Deep Bow with Seating for 4

......

. . . . .

Malibu Wake View Bench Seat™

Sport Dash with Wireless Charging

Completely Redesigned Lounge & Storage on the 25 LSV

<del>.....</del>

Accent Lighting & Wetsounds™ Speakers Throughout

Traditional Bow Styling on the LSV Series

Ample USB Outlets & Phone Storage on the 25 LSV

Award Winning Command Center with Sport Dash Control & Command Wheel