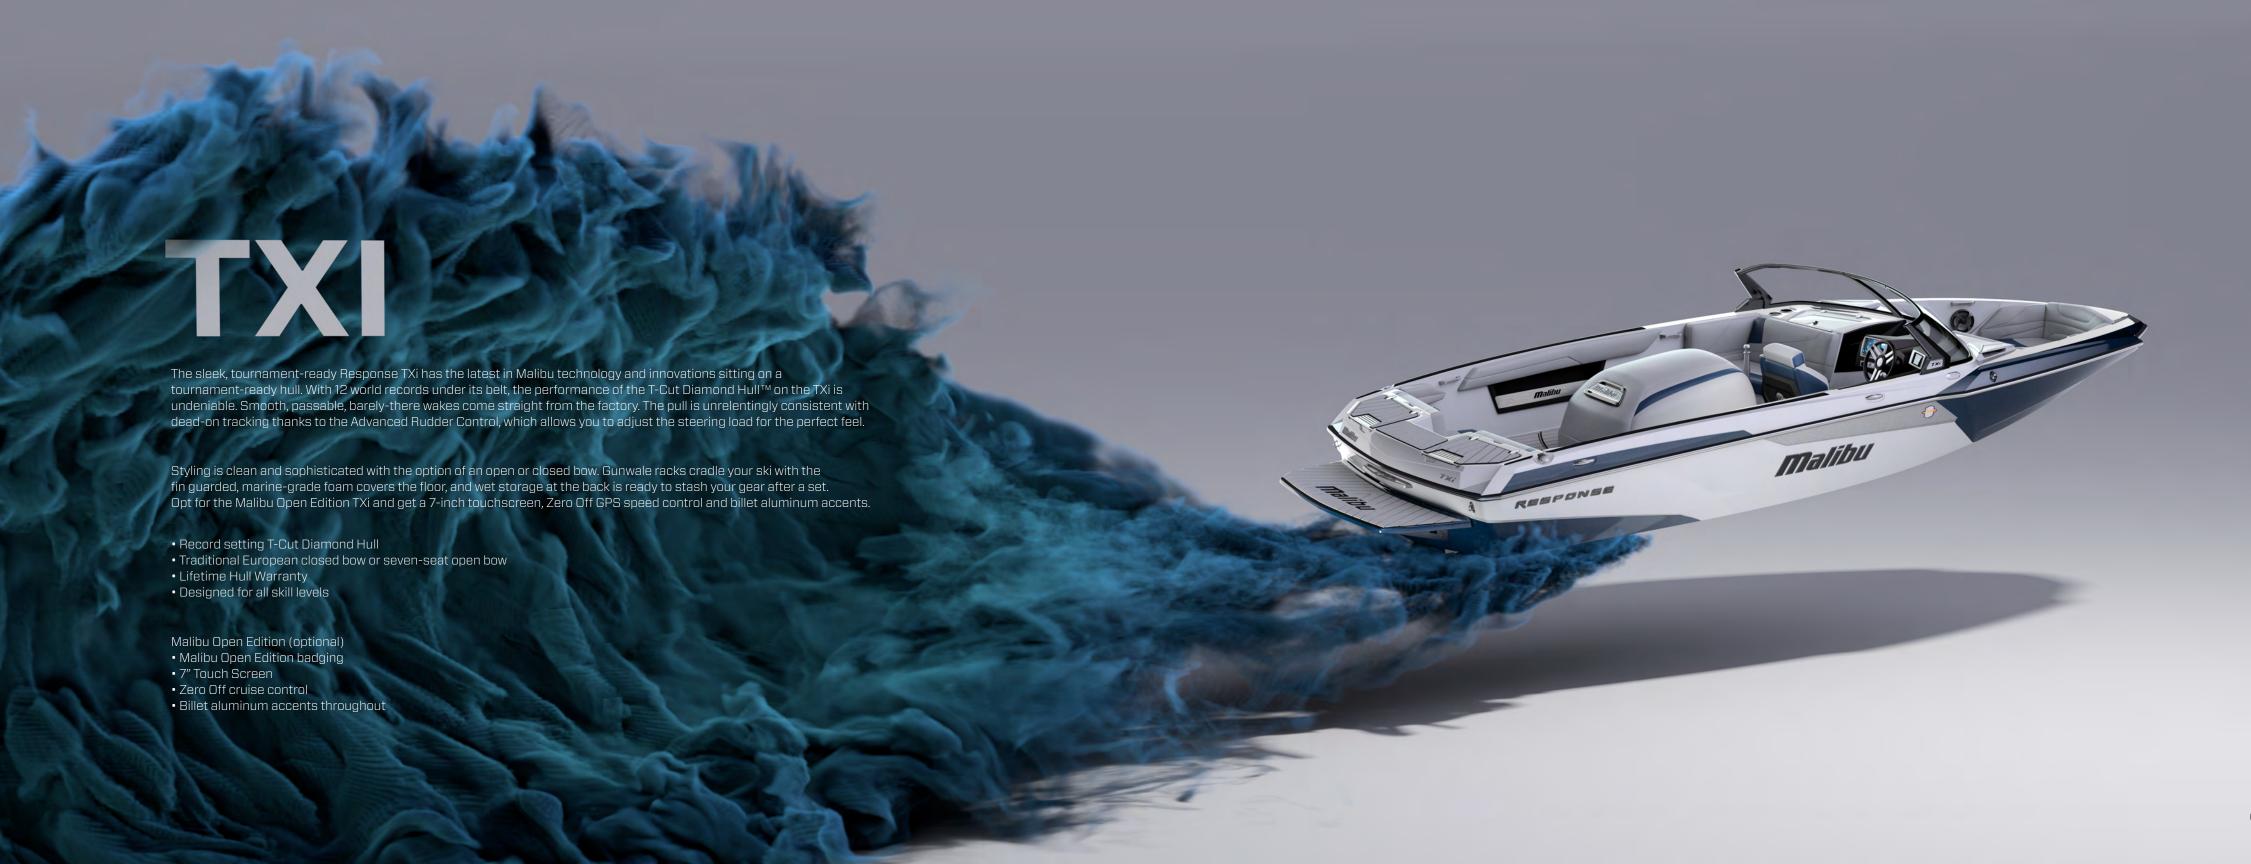

# **RESPONSE TXI**

**LENGTH** 20'6"/6.25m BEAM 95"/2.41m **DRAFT** 22"/0.56m **CAPACITY** Open Bow 7, Closed Bow 5 **FUEL** 40 gal/151.4L WEIGHT 3,100 lbs./1,406kg **HULL TYPE** T Cut Diamond TORQUE 409-450ft-lbs.