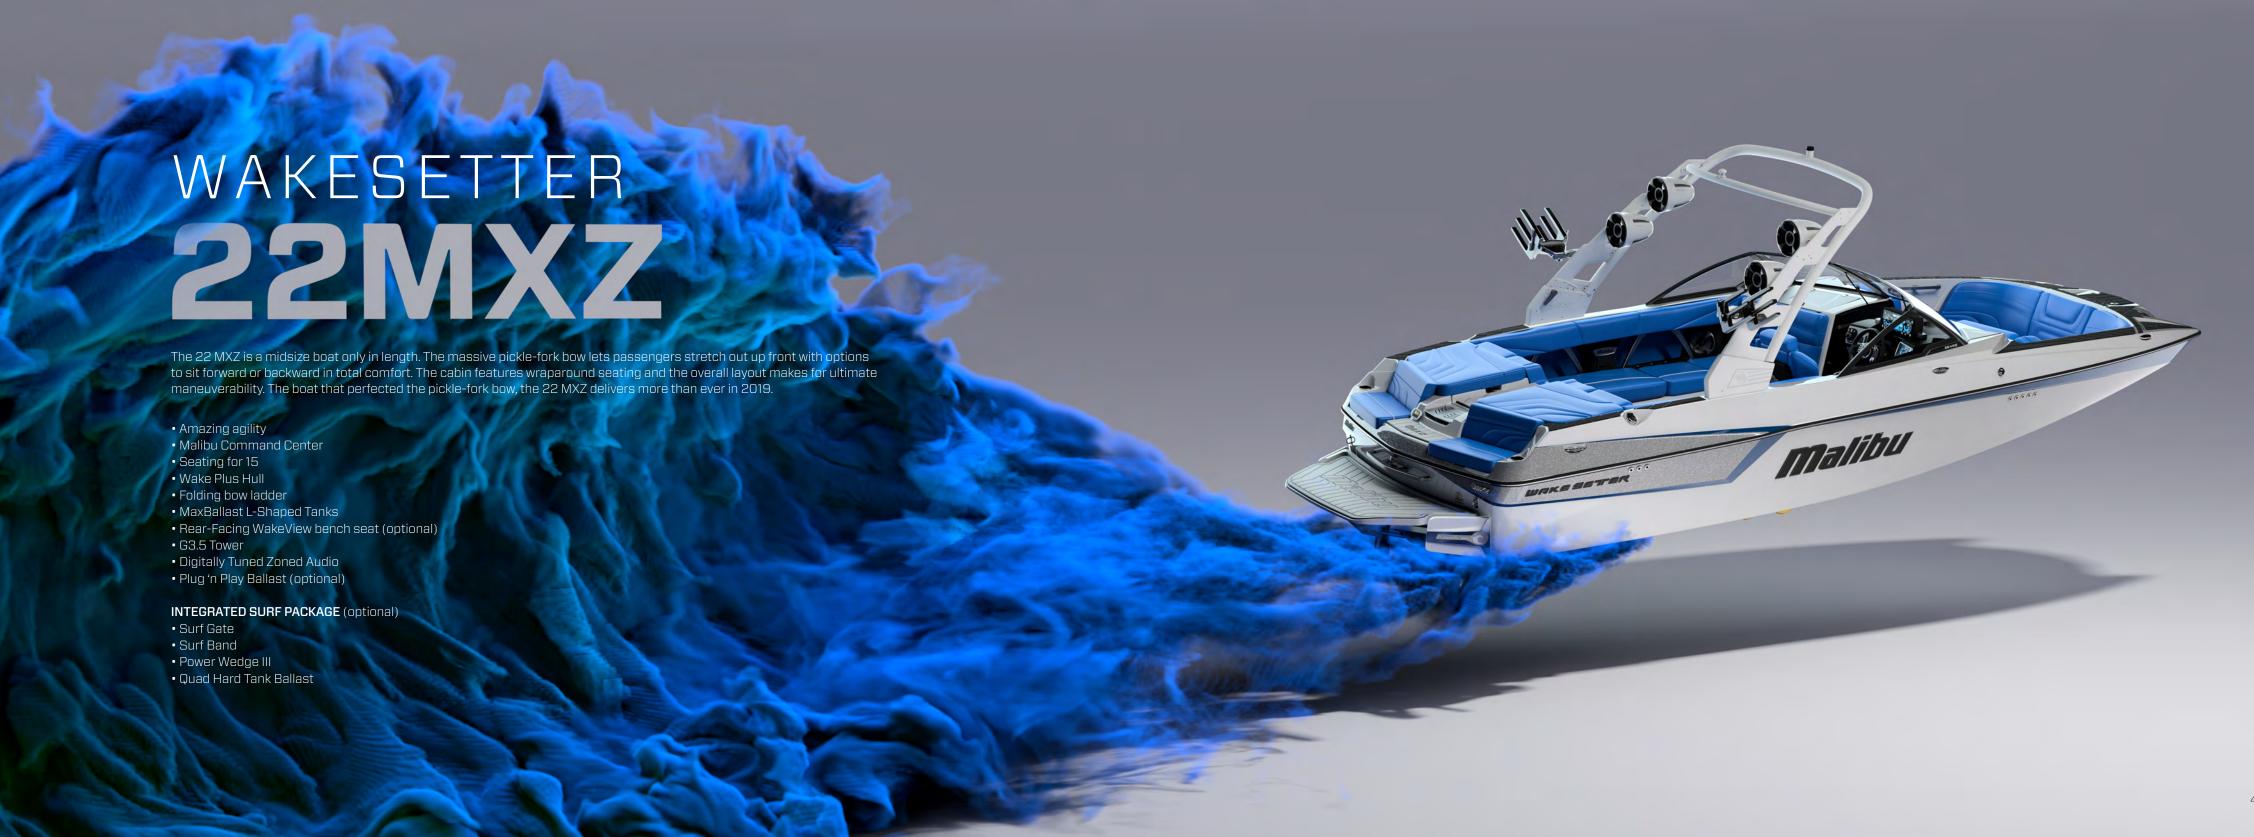

## **22 MXZ**

LENGTH 22'.5"/6.68m BEAM 102"/2.59m DRAFT 27"/0.69m CAPACITY 15 people FUEL 48 gal/181.7L WEIGHT 5,200 lbs./2,359kg **WEIGHT HULL TYPE** Wake Plus **TORQUE** 409-550ft-lbs MAX BALLAST 4,440 lbs.\*