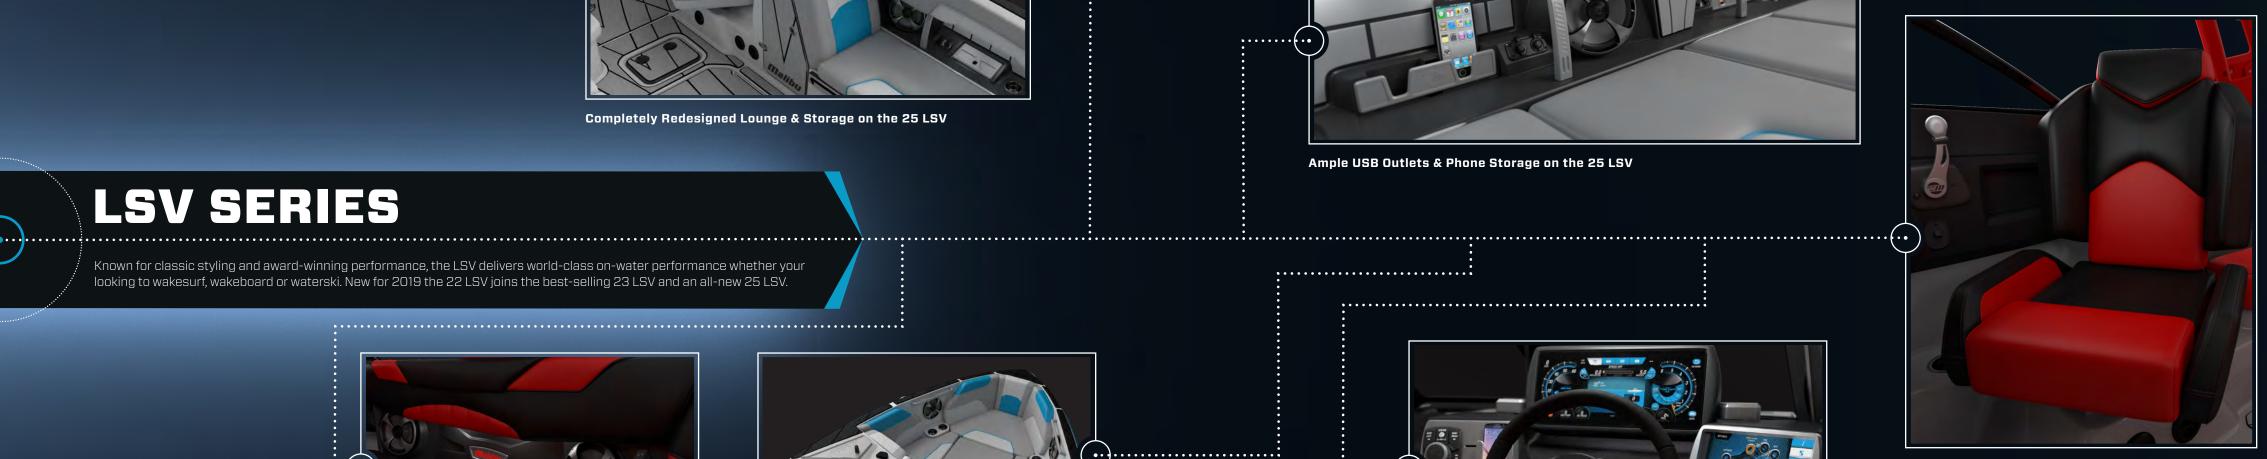

Deep Bow with Seating for 4

......

. . . . .

Malibu Wake View Bench Seat™

Sport Dash with Wireless Charging

Completely Redesigned Lounge & Storage on the 25 LSV

# LSV SERIES

Known for classic styling and award-winning performance, the LSV delivers world-class on-water performance whether your looking to wakesurf, wakeboard or waterski. New for 2019 the 22 LSV joins the best-selling 23 LSV and an all-new 25 LSV.

<del>.....</del>

Accent Lighting & Wetsounds™ Speakers Throughout

Traditional Bow Styling on the LSV Series

Ample USB Outlets & Phone Storage on the 25 LSV

Award Winning Command Center with Sport Dash Control & Command Wheel