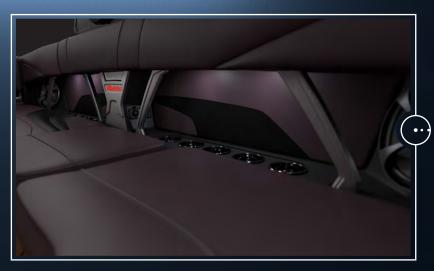

# **MXZ SERIES**

Highlighted by a sleek, spacious pickle-fork design and pro level wake and wave performance, the 22 & 24 MXZ epitomize luxurious yet edgy styling and comfort.

.....

Ample USB Outlets, Cup holders and Ambient Lighting

Spacious Bow Seating with Convenient Flip Down Arm Rests

Lounge Area with Deep Storage and Wake View Seating Options

Easy Bow Entry that Includes Fold-Out Bow Ladder