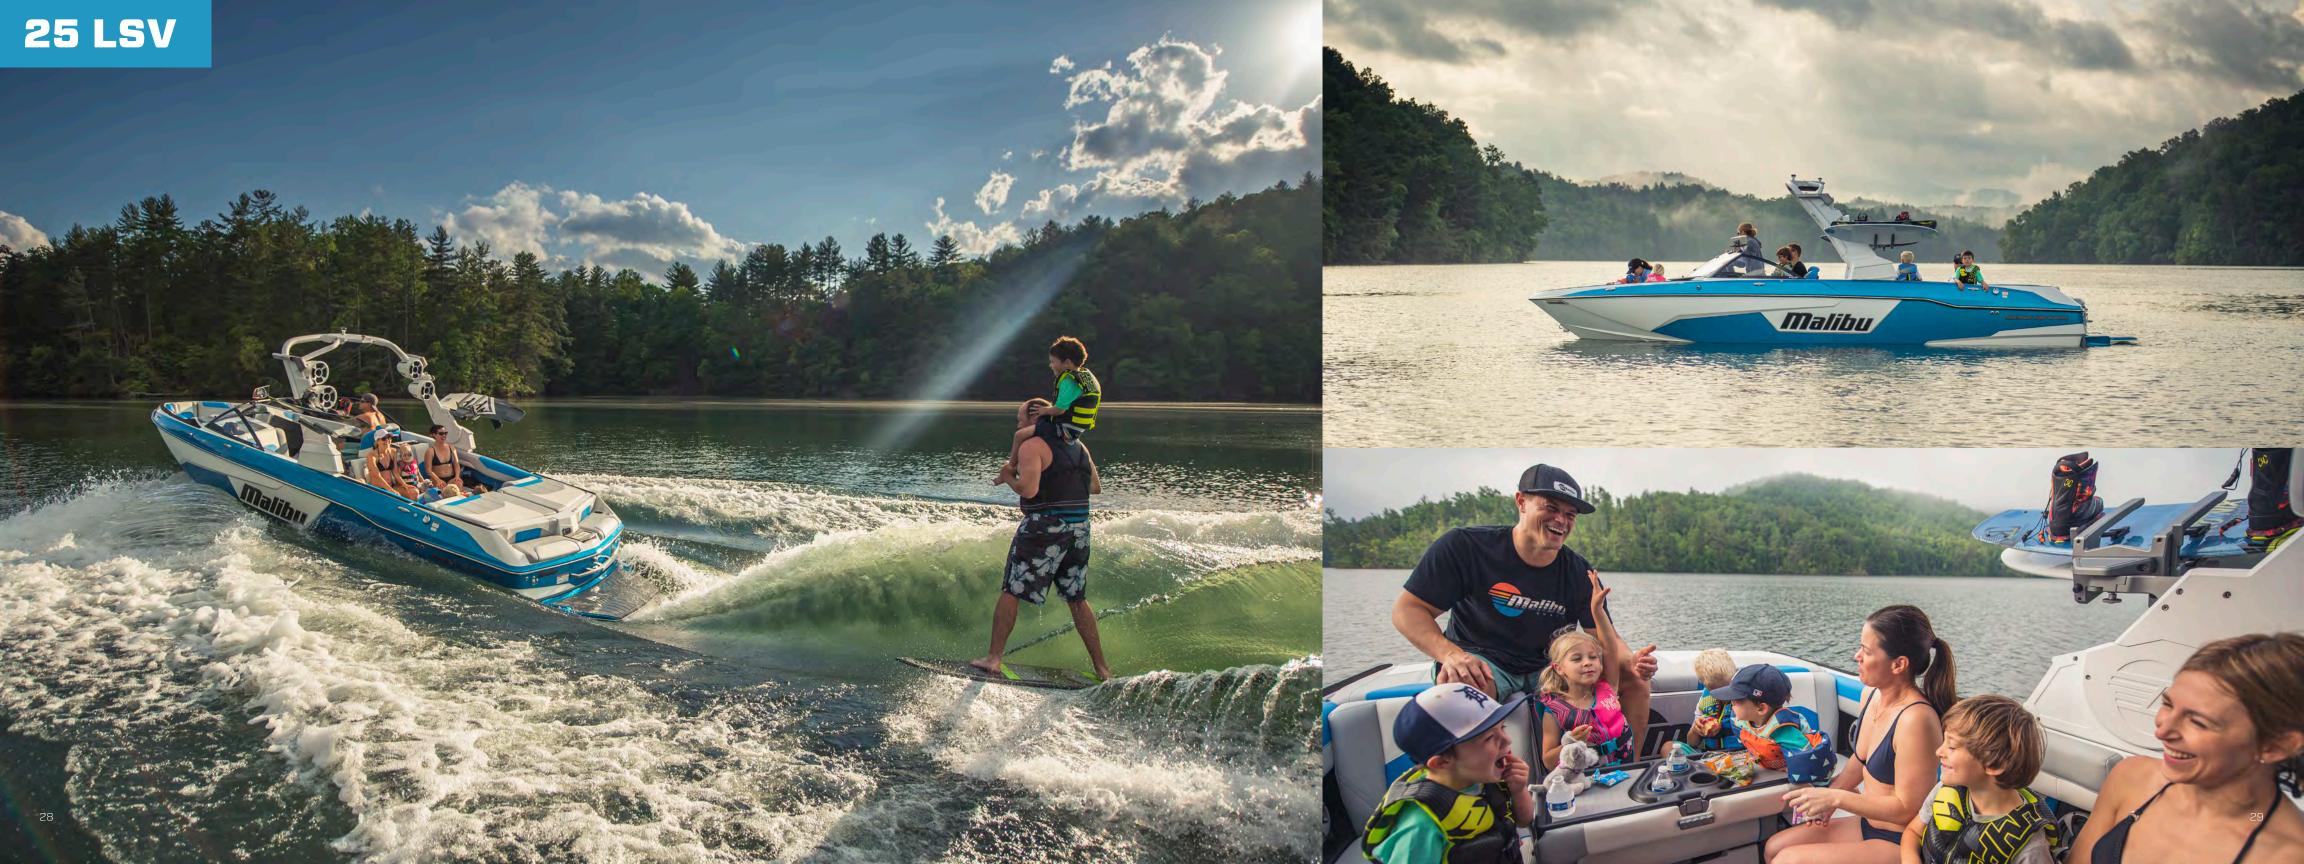

# 25 LSV

25'/7.62m LENGTH BEAM 102"/2.59m DRAFT 32"/0.81m CAPACITY 18 people 87 gal/329.3L 5,600 lbs./2,540kg **WEIGHT HULL TYPE** Wake Plus **TORQUE** 450-550ft-lbs MAX BALLAST 4,810 lbs.