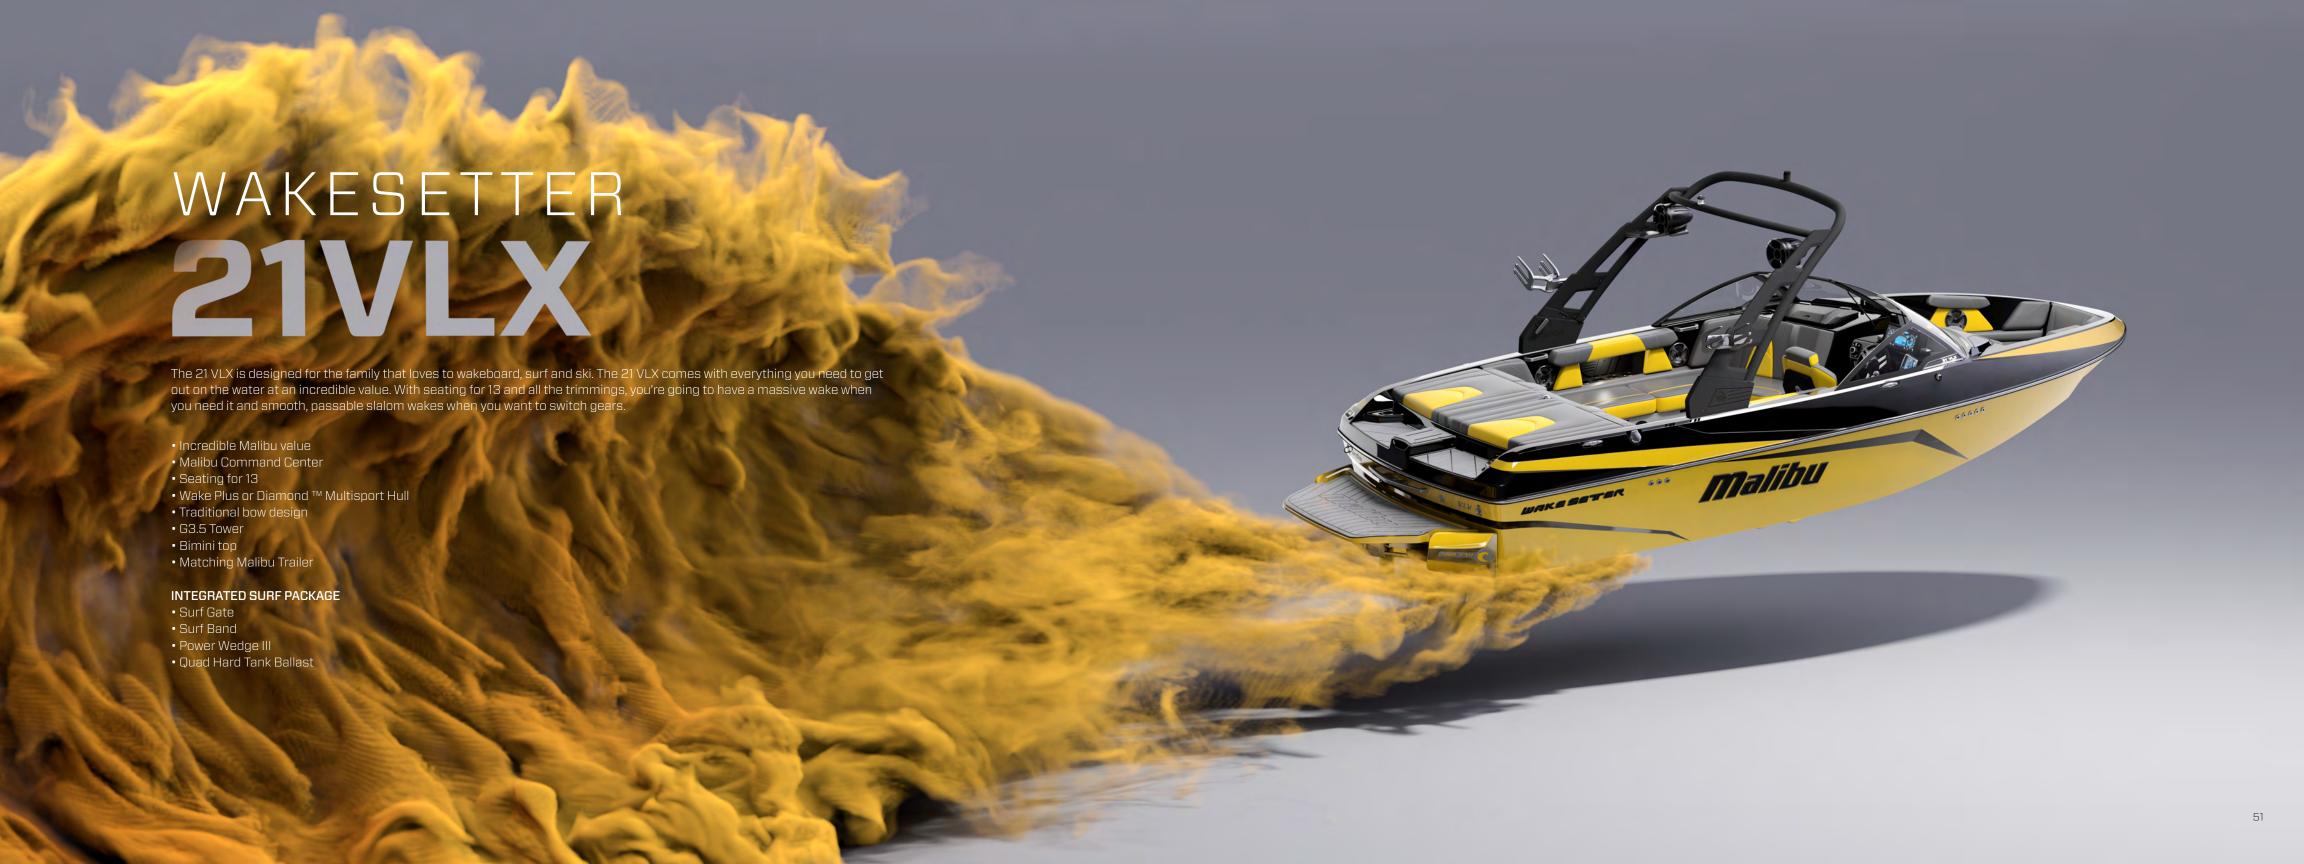

# **21 VLX**

LENGTH

**BEAM** 

DRAFT

**FUEL** 

**CAPACITY** 

**HULL TYPE** 

**TORQUE** 

21'/6.4m LENGTH 98"/2.49m BEAM DRAFT CAPACITY 48 gal/181.7L **FUEL** 4,200 lbs./1,905kg WEIGHT Wake Plus/Diamond **HULL TYPE** MAX BALLAST 3,690 lbs.\* MAX BALLAST 3,950 lbs.\*

- Incredible space & agility
- Malibu Command Center
- Seating for 18
- Wake Plus Hull
- Folding bow ladder
- MaxBallast L-Shaped Tanks
- Standard Monsoon 450 engine
- Rear-Facing WakeView bench seat (optional)
- Plush wraparound upholstery
- Transom walk-throughStandard G3.5 Tower
- Digitally Tuned Zoned Audio
- MaliBoost Directional Docking & Maneuvering System (optional)
- Dual 12" Subs (optional)

#### INTEGRATED SURF PACKAGE (optional)

- Surf Gate
- Surf Band
- Power Wedge III
- Quad Hard Tank Ballast

Pop-Up Ski Pylon Conveniently Nested in New Luxurious Vinyl