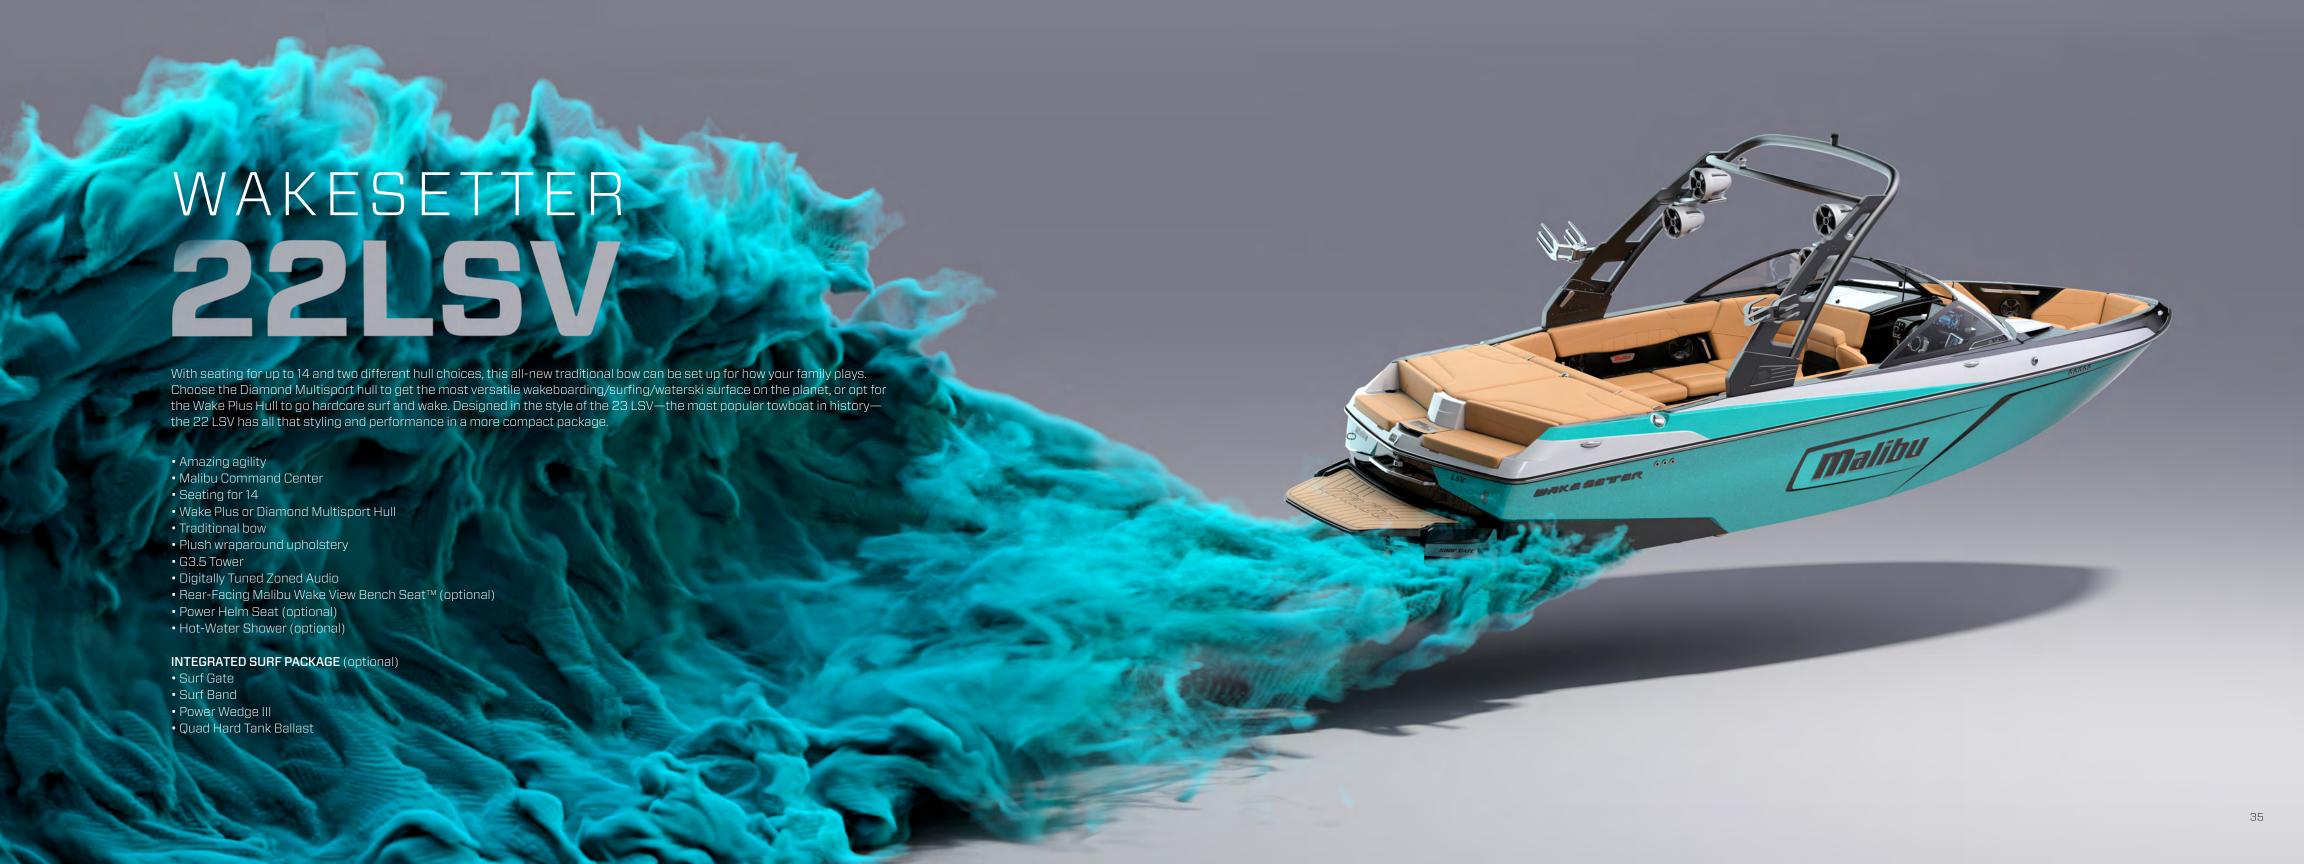

## **22 LSV**

LENGTH BEAM 102"/2.59m DRAFT CAPACITY 14 people 48 gal/181.7L **FUEL** WEIGHT 4,900 lbs./2,223kg **HULL TYPE** Wake Plus/Diamo MAX BALLAST 4,210 lbs.\*

# LSV SERIES

Known for classic styling and award-winning performance, the LSV delivers world-class on-water performance whether your looking to wakesurf, wakeboard or waterski. New for 2019 the 22 LSV joins the best-selling 23 LSV and an all-new 25 LSV.