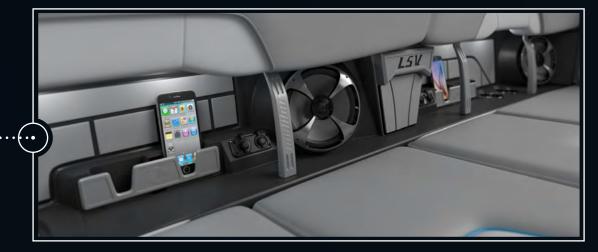

WIRELESS CHARGING

Charge your phone without cords in up to three different spots on select models.

Gx TOWER

Turn the dial to raise or lower the fully automatic new Gx Tower now with integrated clamping board