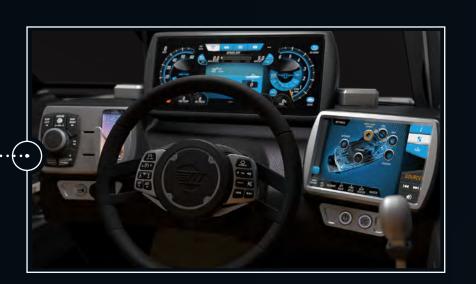

Malibu Command Center™ Industries most intuitive and award-winning helm control system ®

Surf Band™

All-new 21 VLX

G3.5 Tower

history of the watersports industry, including the Power Wedge II, Command Center,

# SURF BAND

Finally, you're in total control of your wave. Malibu has the world's first and only Surf Band, which allows you to dial in your wave while you're riding. No more yelling back and forth between rider and driver, Surf Band lets you control the size, shape and side of your wave. If that wasn't enough, we threw in the boat speed and tower speaker volume so you can truly have your best set ever.