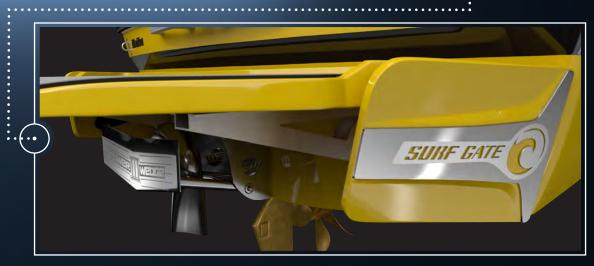

Towboat of the Year 😡

Power Wedge™ Power Wedge III makes your wave and wake huge! (Or mellow, depending on how you set it)

Surf Gate™

Unparalleled wave making power with Malibu's patented and award-winning Surf Gate system. ®