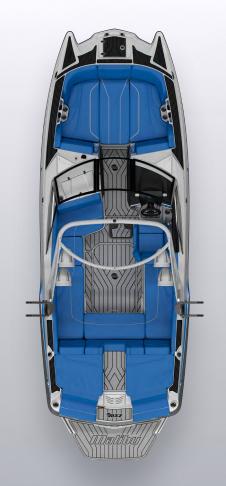

# LX SERIES

The LX series comes with everything you need to get out on the water at an incredible value for the family that loves to wakeboard, surf and ski.

I.S.P. "Integrated Surf Platform" Features Surf Gate, Power Wedge III and Quad Hard Tank Ballast

# WAKESETTER 21 MILX

Released in 2018, the 21 MLX is one of the most advanced wake boats on the market and it comes at an incredible value. Built with the quality Malibu is known for, the 21 MLX has a pickle-fork bow and comes standard with everything you're going to need to make a massive dent in the water for wakeboarding and surfing. Seating for 14 means you've got plenty of space and the big bow means you've got a separate social zone where the kids (or adults) can comfortably hang out.