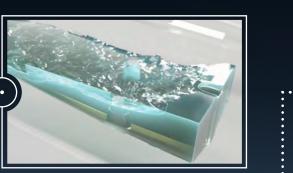

Towboat of the Year 😡

Power Wedge™ Power Wedge III makes your wave and wake huge! (Or mellow, depending on how you set it)

Surf Gate™

Unparalleled wave making power with Malibu's patented and award-winning Surf Gate system. ®