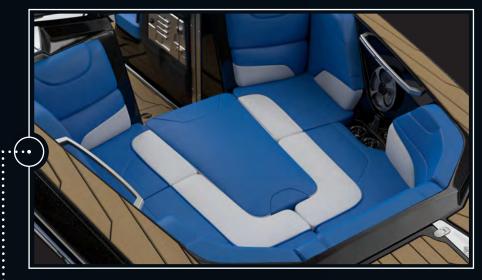

# M235

If you want the top of the line, look no further than the Alpha. The 23' 5" M235 churns up wakes the pros dream about along with best-in-class luxury features. The M235 has no weaknesses.

New Helm Seat with Billet Accents Throughout

Deep Bow with Seating for 4

......

. . . . .

Malibu Wake View Bench Seat™

Sport Dash with Wireless Charging

Completely Redesigned Lounge & Storage on the 25 LSV