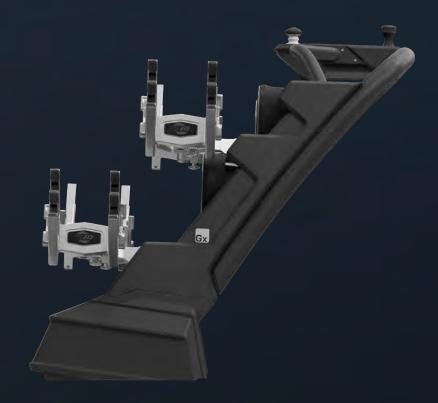

# INTRODUCING THE ALL-NEW Gx TOWER

#### GX

Never before has a tower been so simple. Turn the dial to automatically raise or lower the all-new Gx. A tamed beast with no pinch points or external wiring, this is the next level of tower design.