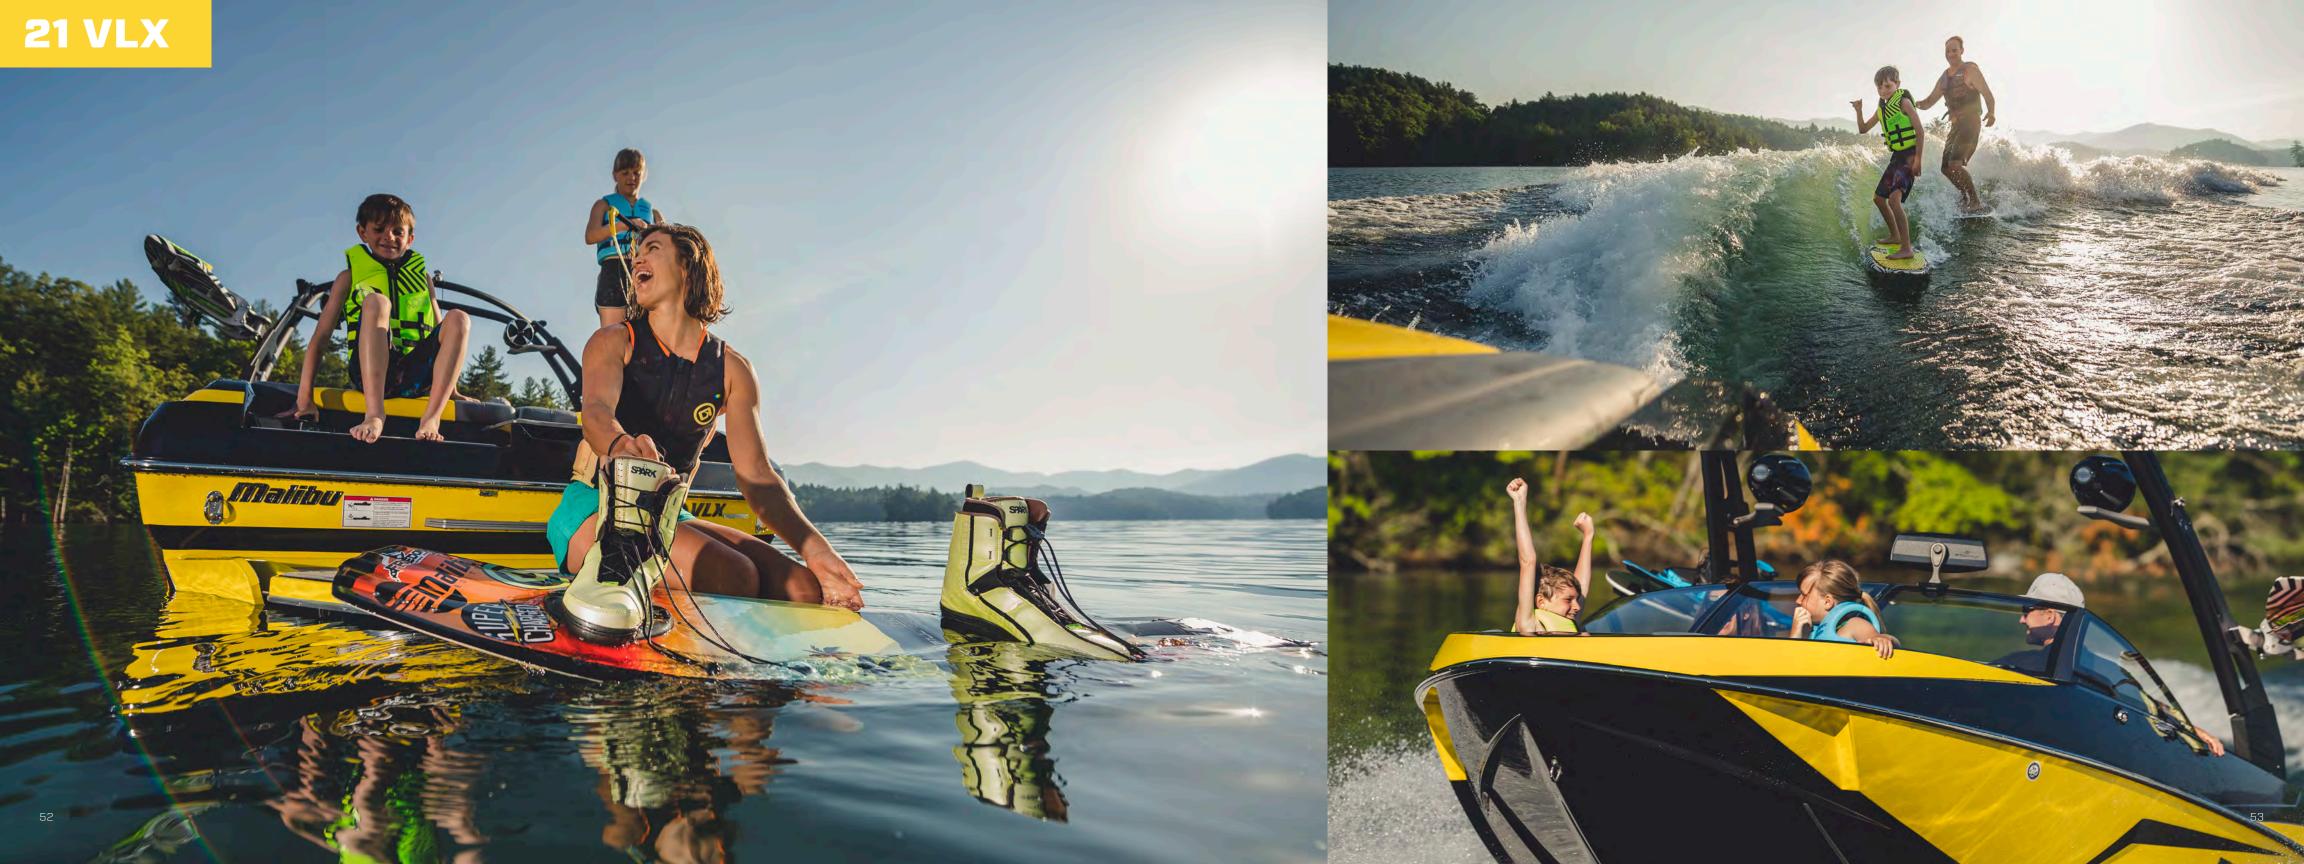

# **21 VLX**

LENGTH

**BEAM** 

DRAFT

**FUEL** 

**CAPACITY** 

**HULL TYPE** 

**TORQUE** 

21'/6.4m LENGTH 98"/2.49m BEAM DRAFT CAPACITY 48 gal/181.7L **FUEL** 4,200 lbs./1,905kg WEIGHT Wake Plus/Diamond **HULL TYPE** MAX BALLAST 3,690 lbs.\* MAX BALLAST 3,950 lbs.\*