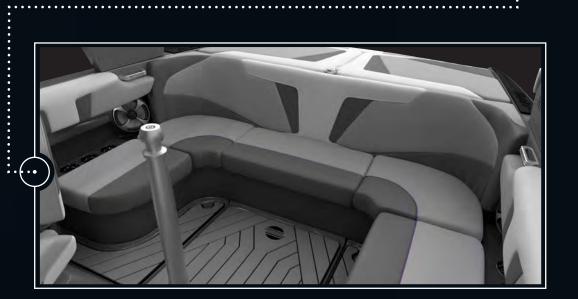

#### INTEGRATED SURF PACKAGE

- Surf Gate
- Surf Band
- Power Wedge III
- Quad Hard Tank Ballast

Deep Storage and Seating for up to 11 on the 20 VTX