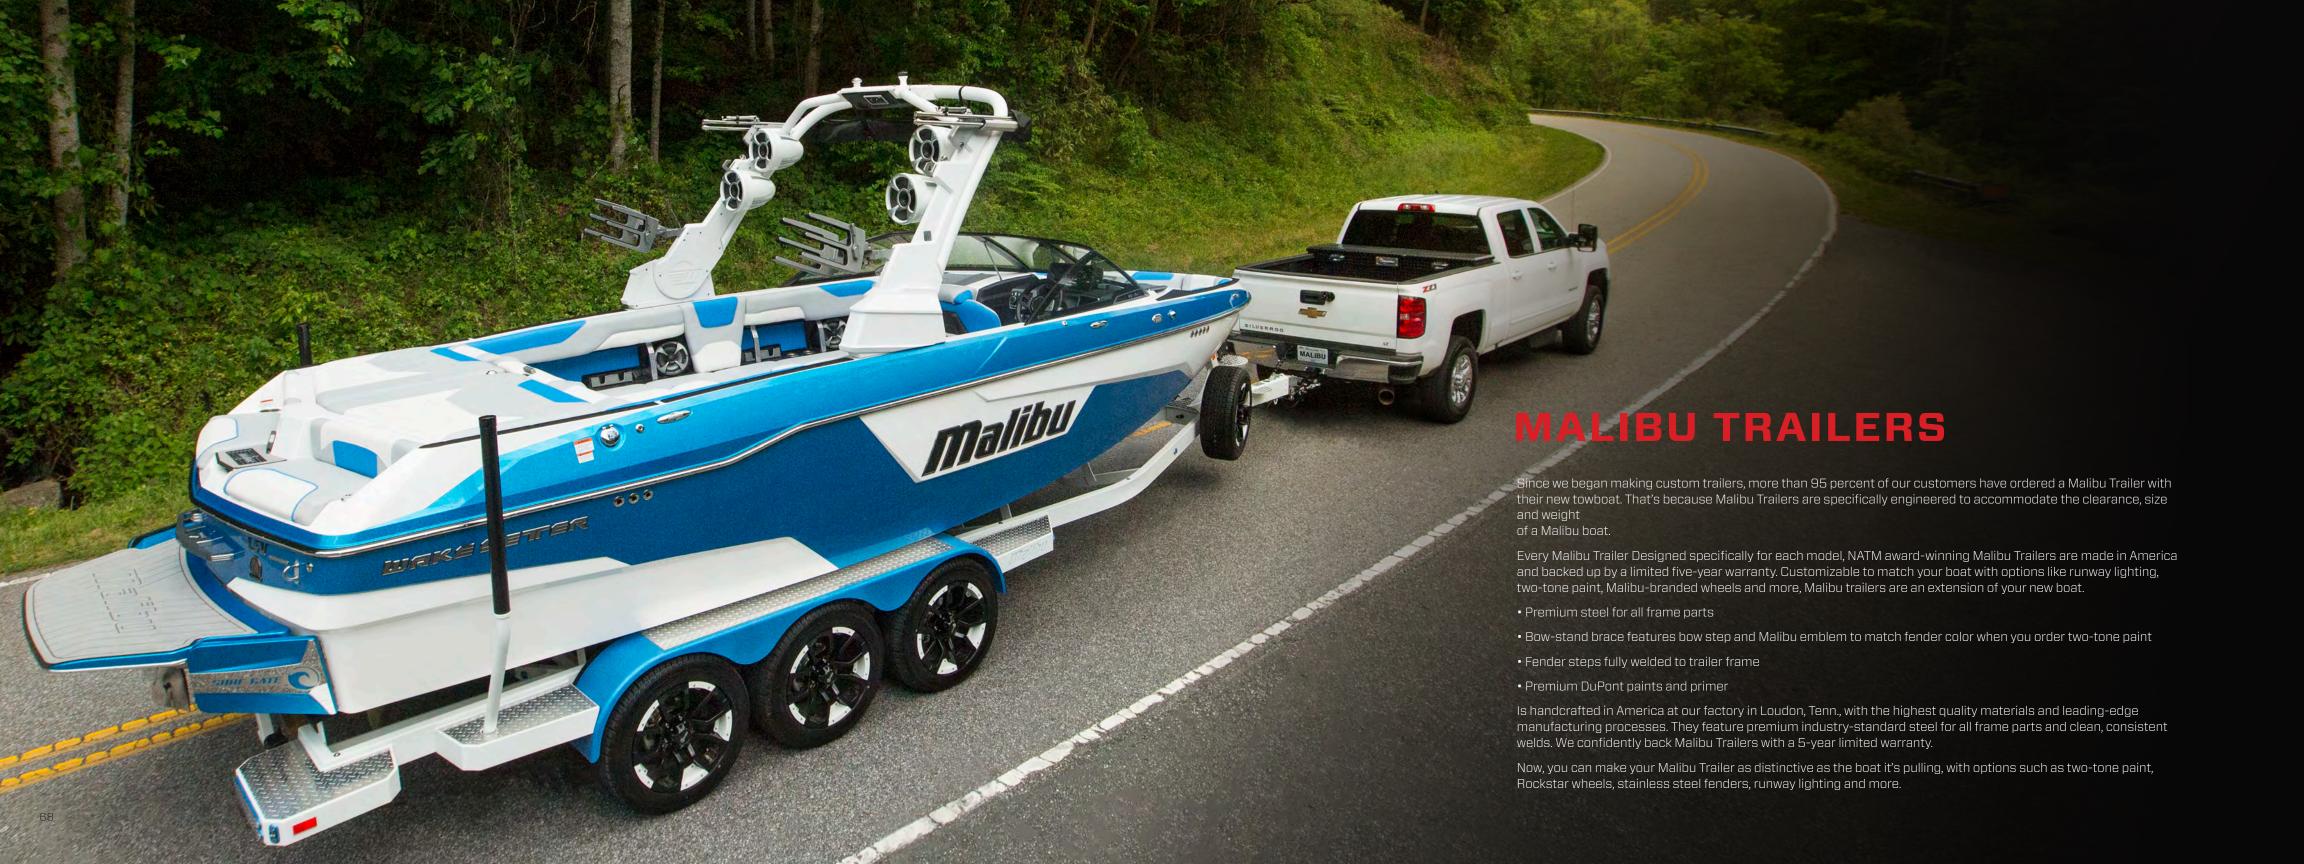

nter Featuring the All-New Ergonomic Helm Seat

# 20V/TX

The 20 VTX is the perfect compromise because it excels at everything. Its unique Malibu Cut Diamond Hull™ is tournament approved—so you get pro-level slalom wakes—but fill the ballast, drop the Power Wedge III and deploy Surf Gate for a wave you're not going to believe came off a 20-foot boat. Besides that, the 20 VTX trailers like a dream and fits in a standard garage. For families who want to do everything, this is the ultimate compromise.

- Easy to trailer and garage
- Malibu Command Center
- Seating for 11
- Cut Diamond Multisport Hull
- Traditional bow design
- 3-event certified
- Center-pull ski pylonG3.5 Tower

#### INTEGRATED SURF PACKAGE (optional)

- Surf Gate
- Surf Band
- Power Wedge III
- Quad Hard Tank Ballast









# INTRODUCING THE ALL-NEW Gx TOWER



# TOWERING PERFORMANCE

Crafted of aerospace aluminum with an ultra-strong internal structure, Malibu towers are made in our California plant to control quality and ensure your tower is the perfect fit to your boat. Flood the cabin with integrated LED lighting that you control from the dash and add clamping board racks to free up storage in the boat.



#### GX

Never before has a tower been so simple. Turn the dial to automatically raise or lower the all-new Gx. A tamed beast with no pinch points or external wiring, this is the next level of tower design.



#### G3.5

The Malibu standard, the G3.5 is designed to raise and lower with one person while fully loaded with board racks and speakers. A work of art on top of a work of art, the G3.5 has your