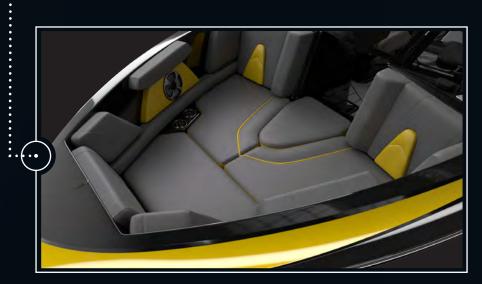

Command Center Featuring Sport Dash Option with Phone Holder

Traditional Bow Styling with Deep Seating on the 21 VLX

Plush Seating for up to 14 People