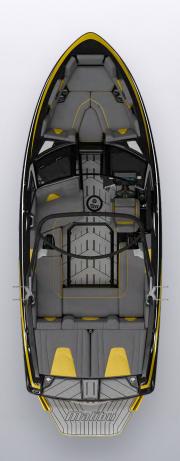

# **21 VLX**

LENGTH

**BEAM** 

DRAFT

**FUEL** 

**CAPACITY** 

**HULL TYPE** 

**TORQUE** 

21'/6.4m LENGTH 98"/2.49m BEAM DRAFT CAPACITY 48 gal/181.7L **FUEL** 4,200 lbs./1,905kg WEIGHT Wake Plus/Diamond **HULL TYPE** MAX BALLAST 3,690 lbs.\* MAX BALLAST 3,950 lbs.\*