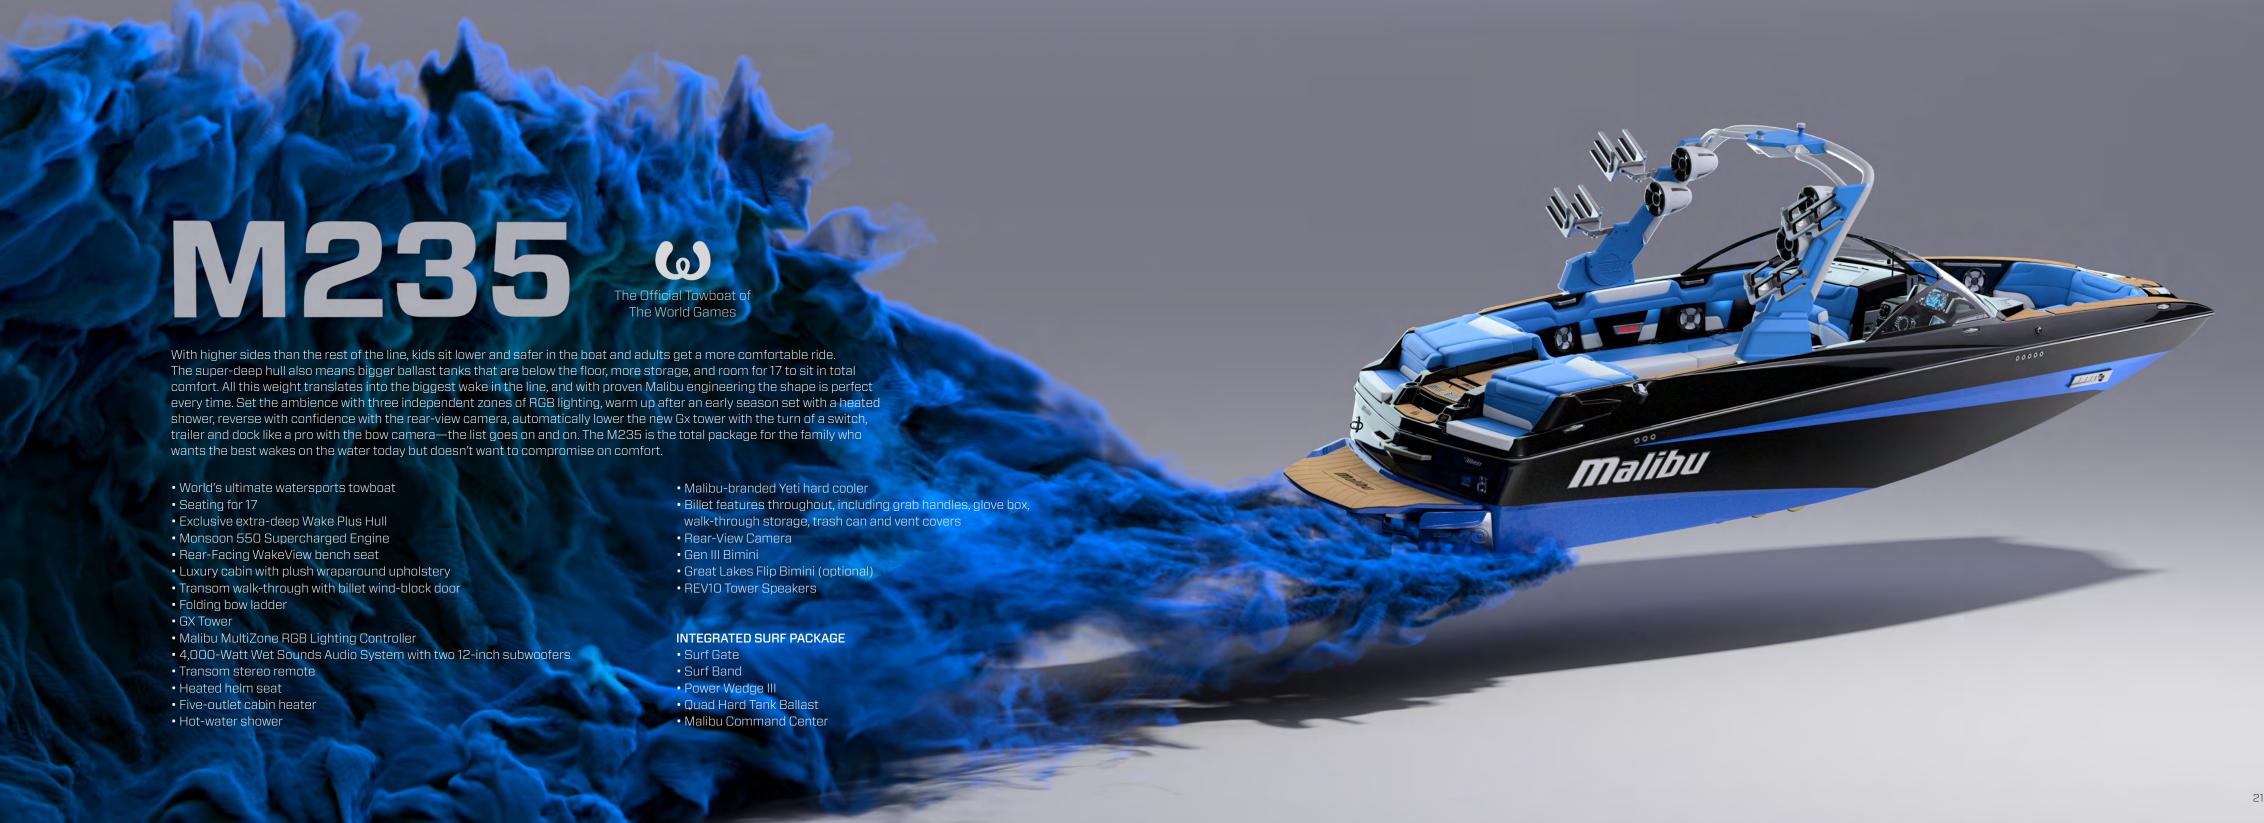

# M235

If you want the top of the line, look no further than the Alpha. The 23' 5" M235 churns up wakes the pros dream about along with best-in-class luxury features. The M235 has no weaknesses.

New Helm Seat with Billet Accents Throughout

- Incredible space & agility
- Malibu Command Center
- Seating for 18
- Wake Plus Hull
- Folding bow ladder
- MaxBallast L-Shaped Tanks
- Standard Monsoon 450 engine
- Rear-Facing WakeView bench seat (optional)
- Plush wraparound upholstery
- Transom walk-throughStandard G3.5 Tower
- Digitally Tuned Zoned Audio
- MaliBoost Directional Docking & Maneuvering System (optional)
- Dual 12" Subs (optional)

#### INTEGRATED SURF PACKAGE (optional)

- Surf Gate
- Surf Band
- Power Wedge III
- Quad Hard Tank Ballast

Pop-Up Ski Pylon Conveniently Nested in New Luxurious Vinyl