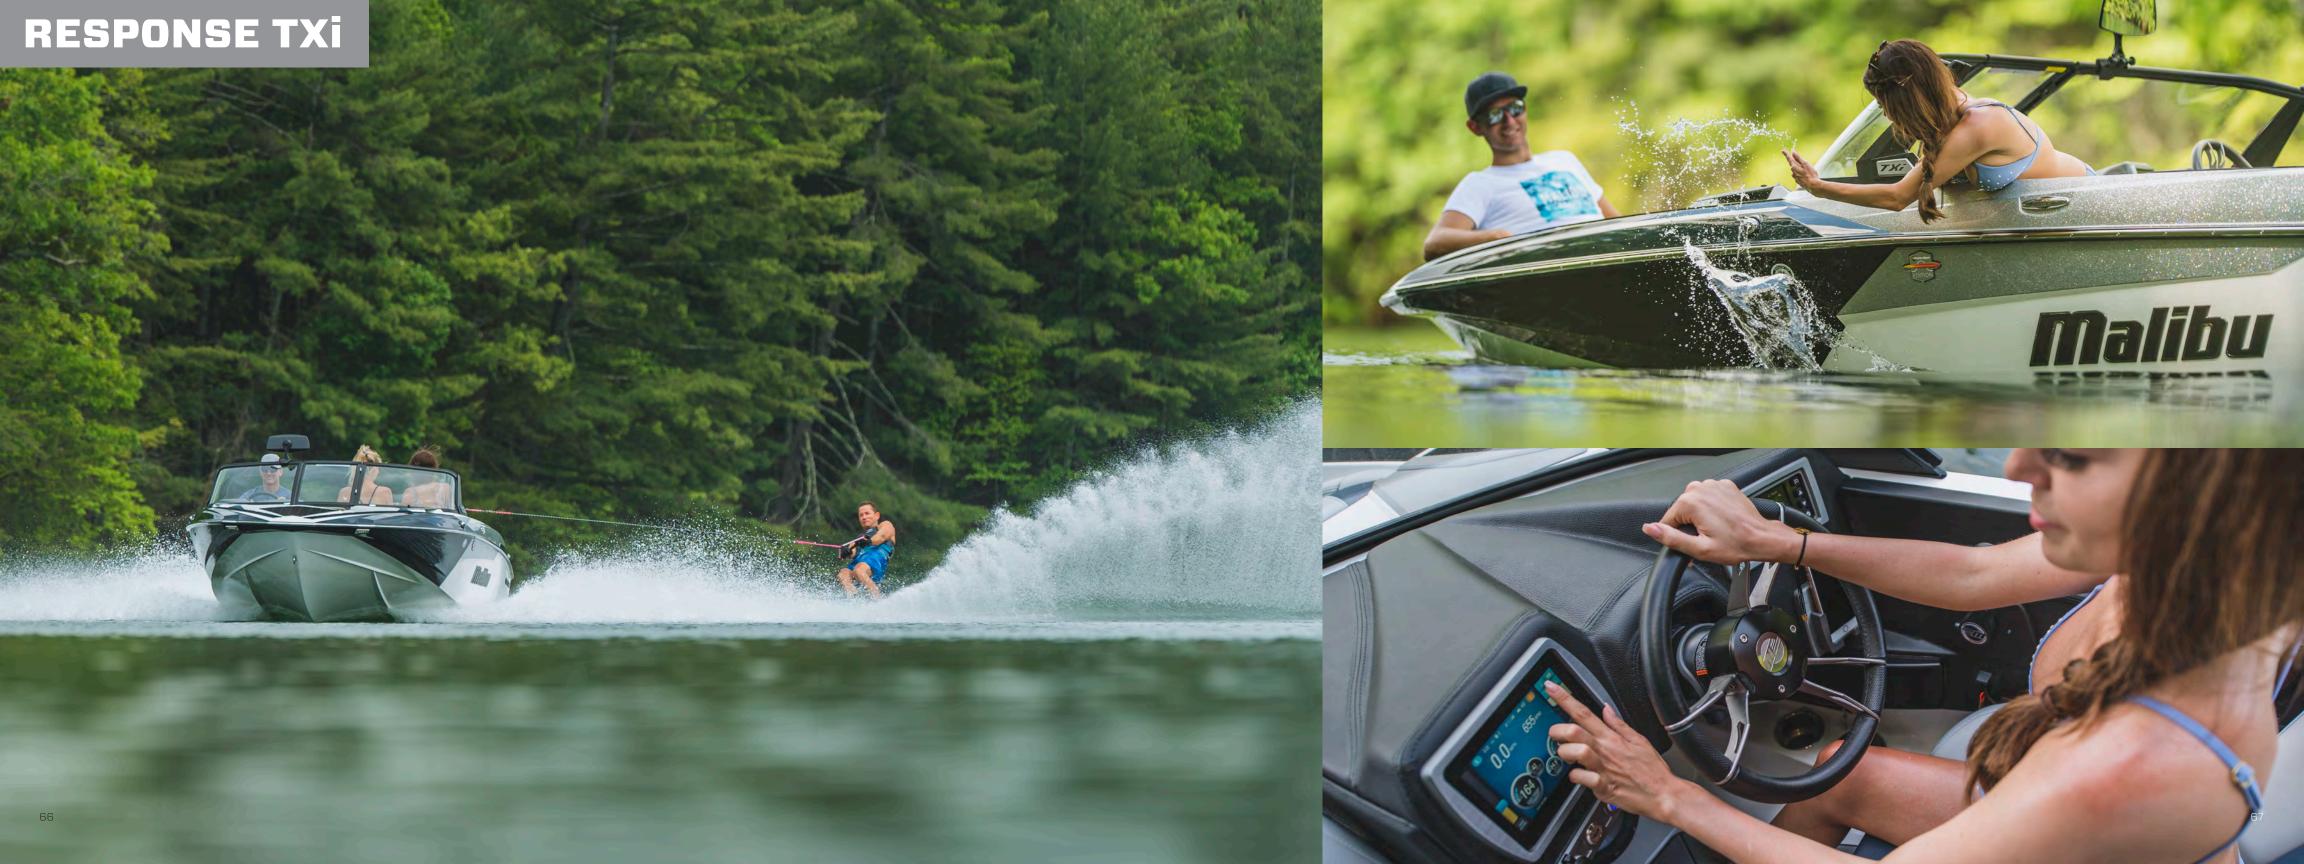

# **RESPONSE TXI**

**LENGTH** 20'6"/6.25m BEAM 95"/2.41m **DRAFT** 22"/0.56m **CAPACITY** Open Bow 7, Closed Bow 5 **FUEL** 40 gal/151.4L WEIGHT 3,100 lbs./1,406kg **HULL TYPE** T Cut Diamond TORQUE 409-450ft-lbs.

# CROSSOVER & SKI SERIES

Built for the waterski fanatic, choose between the 20 VTX Crossover for all watersports or the world-record setting Response TXi to set your personal best on the slalom course.

Windblock Storage Under the Bow Seating on the 20 VTX

Response TXi Featuring Optimized Engine Placement for Record-Setting Ski Wakes

Removable Rear Jump Seats on the Response TXi

Removable Center Ski Pylon and Pop-Up Rear Pylon on the 20 VTX