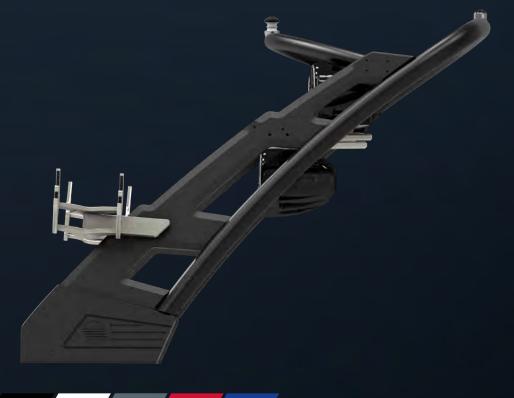

# INTRODUCING THE ALL-NEW Gx TOWER

# TOWERING PERFORMANCE

Crafted of aerospace aluminum with an ultra-strong internal structure, Malibu towers are made in our California plant to control quality and ensure your tower is the perfect fit to your boat. Flood the cabin with integrated LED lighting that you control from the dash and add clamping board racks to free up storage in the boat.

#### GX

Never before has a tower been so simple. Turn the dial to automatically raise or lower the all-new Gx. A tamed beast with no pinch points or external wiring, this is the next level of tower design.

#### G3.5

The Malibu standard, the G3.5 is designed to raise and lower with one person while fully loaded with board racks and speakers. A work of art on top of a work of art, the G3.5 has your back while saving your back.